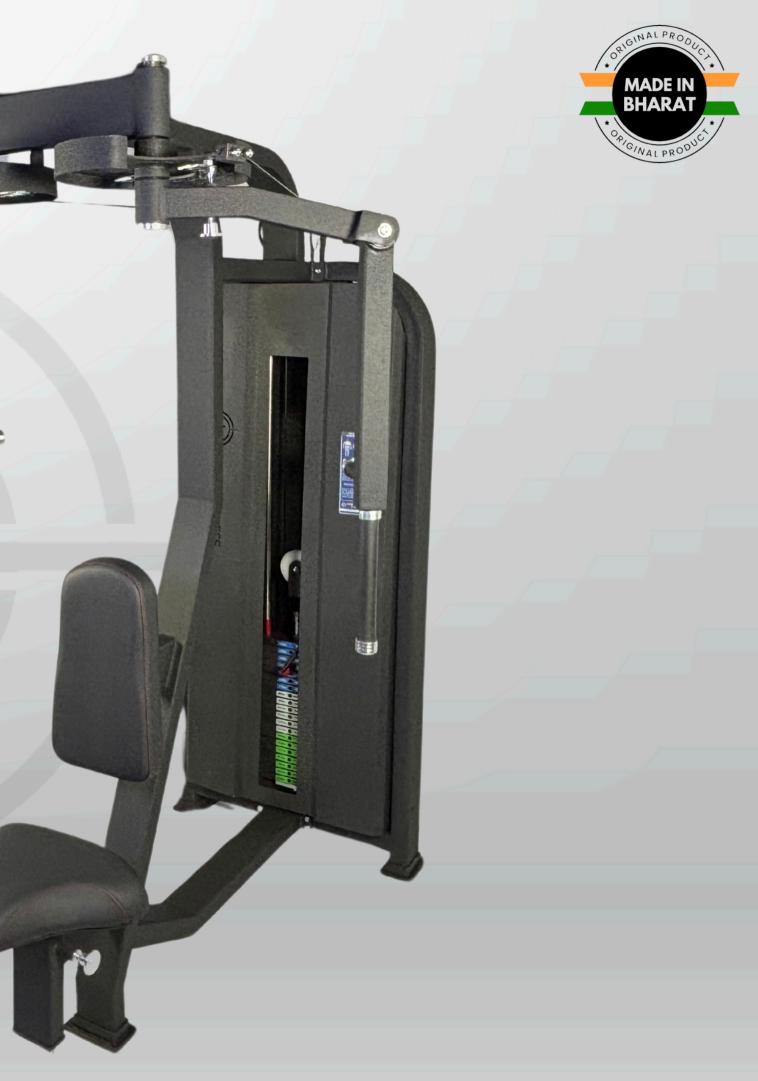

### PEC DEC FLY MACHINE

#### LAT PULL DOWN WITH ROW

### LAT PULL DOWN

### ROWING MACHINE

#### PREACHER CURL MACHINE

### LEG EXTENSION

## LEG CURL

#### LEG CURL WITH EXTENSION

# ABDUCTOR & ADDUCTOR

# CHIN-UP ASSIST

# WRIST CURL MACHINE