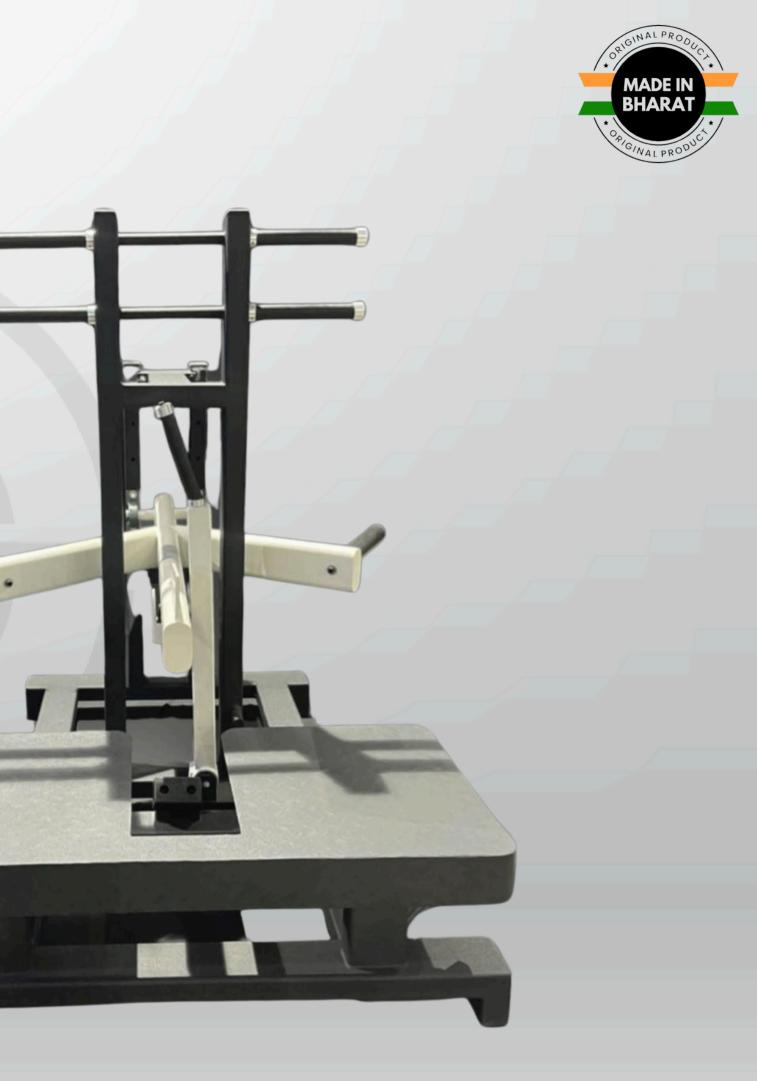

SKI MACHINE

| WEIGHT     | 65 KG         |
|------------|---------------|
| DIMENSIONS | 130x60x214 MM |







| WEIGHT     | 65 KG         |
|------------|---------------|
| DIMENSIONS | 130x60x214 MM |





## FLIP TYRE





**GYM FITNESS FIRST** INDIA'S LEADING GYM EQUIPMENT MANUFACTURER

STRENG





### PEC DEC FLY MACHINE





#### LAT PULL DOWN WITH ROW





### LAT PULL DOWN





### ROWING MACHINE





#### PREACHER CURL MACHINE





### LEG EXTENSION





## LEG CURL





#### LEG CURL WITH EXTENSION





# ABDUCTOR & ADDUCTOR







# CHIN-UP ASSIST



# WRIST CURL MACHINE



### **GYM FITNESS FIRST** INDIA'S LEADING GYM EQUIPMENT MANUFACTURER

# ~ HAMMER STRENGTH



# 45° LEG PRESS





### LEG PRESS WITH HEQ SQUAT







# SMITH MACHINE





# SUPER SQUAT





# BELT SQUAT





# HIP THRUST HAMMER





# SEATED CALF RAISES





# SHOULDER PRESS





# SIDE LATERAL RAISES





### INCLINE CHEST PRESS





### INCLINE CHEST FLY

-• \*\*\*\*\*\*





# REVERSE LAT PULL DOWN





# VERTICAL ROWING





## CHEST SUPPORTED ROW





# LINEAR ROW





# ABS CRUNCH HAMMER



# INDIA'S LEADING GYM





### OLYMPIC FLAT BENCH





## OLYMPIC INCLINE BENCH





# DIPPING BAR





# DOUBLE TWISTER





## STANDING BICEP CURL BENCH





### SEATED PREACHER CURL BENCH

- · Atr · · -





## HYPER EXTENSION





# ADJUSTABLE BENCH





# FLAT STOOL





# DUMBBELL RACK





# PLATE RACK





# ROD RACK





### GYM FITNESS FIRST



### FIXED BARBELL STAND





### BUMPER PLATE STAND









# WEIGHTED PLATES





# BUMPER PLATES





# RUBBER DUMBBELL





# STEEL DUMBBELL