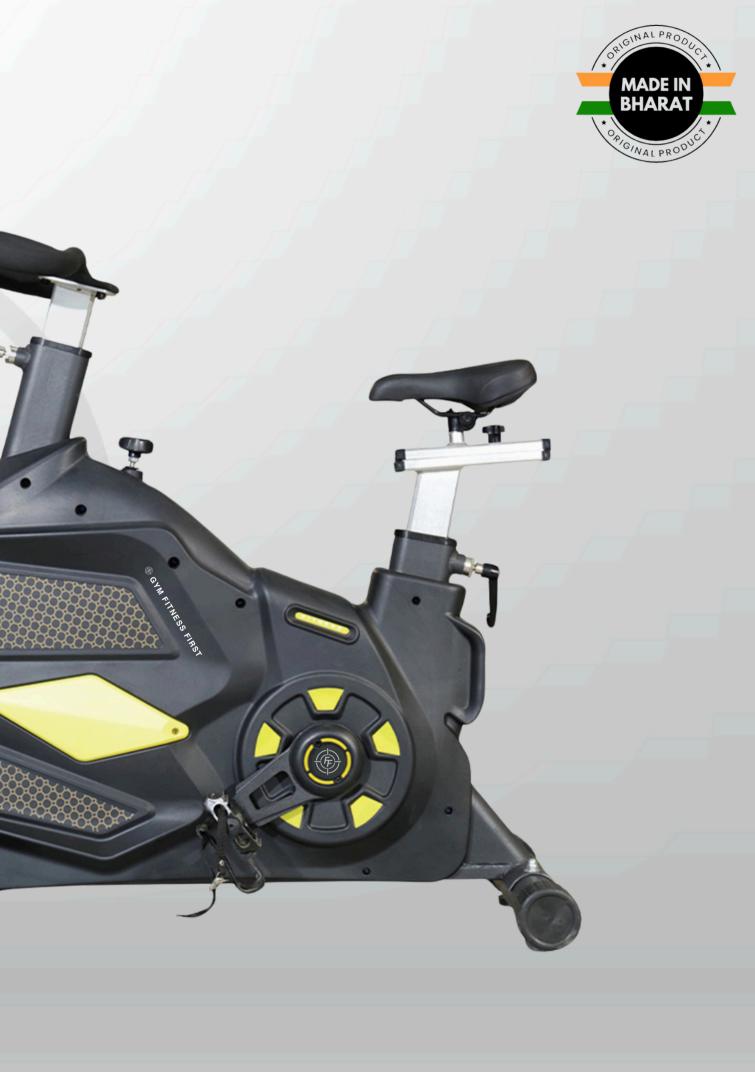

## SPIN BIKE

| FLY WHEEL       | 22 KG            |
|-----------------|------------------|
| MAX USER WEIGHT | 150 kg           |
| MACHINE WEIGHT  | 60 KG            |
| DIMENSIONS      | 1050x600x1140 MM |

## SPIN BIKE

| FLY WHEEL       | 28 KG            |
|-----------------|------------------|
| MAX USER WEIGHT | 150 kg           |
| MACHINE WEIGHT  | 65KG             |
| DIMENSIONS      | 1370x536x1310 MM |