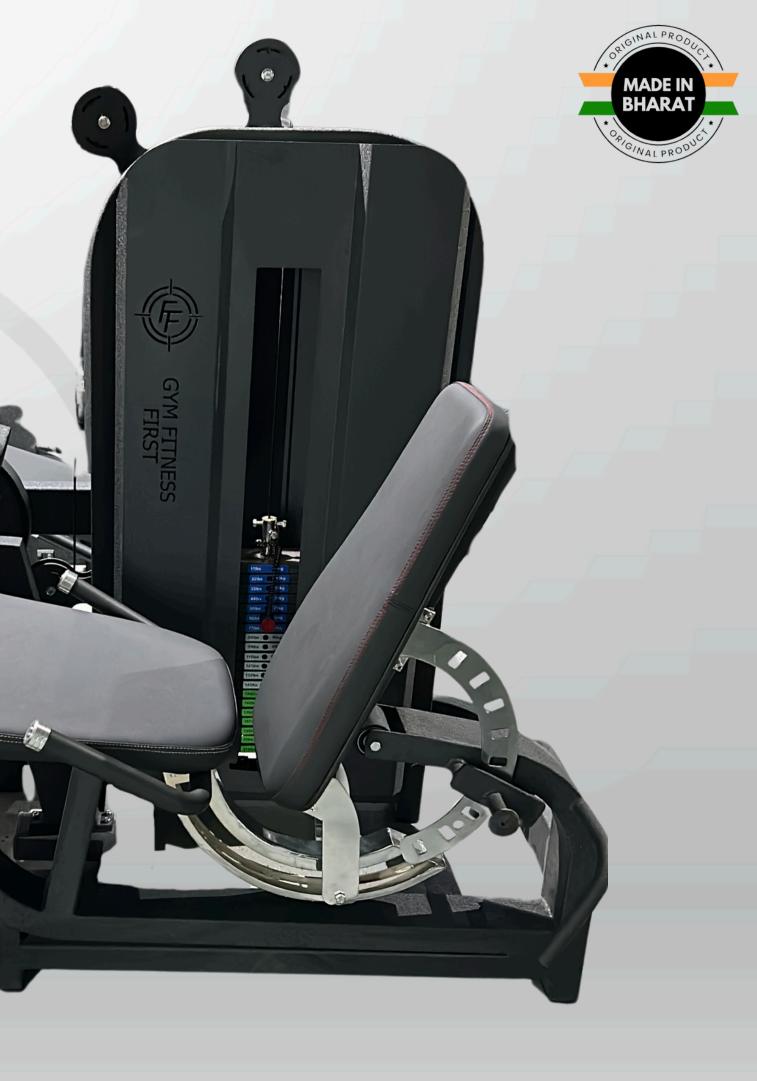

|





#### AIR ROWER

| MACHINE WEIGHT  | 29 KG            |
|-----------------|------------------|
| SEAT HEIGHT     | 370 MM           |
| CHAIN           | NICKLE PLATED    |
| MAX USER WEIGHT | 260 KG           |
| DIMENSIONS      | 2100x620x1130 MM |





#### SKI MACHINE

| WEIGHT     | 65 KG         |
|------------|---------------|
| DIMENSIONS | 130x60x214 MM |







| WEIGHT     | 65 KG         |
|------------|---------------|
| DIMENSIONS | 130x60x214 MM |





## FLIP TYRE





**GYM FITNESS FIRST** INDIA'S LEADING GYM EQUIPMENT MANUFACTURER

STRENG





### PEC DEC FLY MACHINE





#### LAT PULL DOWN WITH ROW





### LAT PULL DOWN





### ROWING MACHINE





#### PREACHER CURL MACHINE





### LEG EXTENSION





## LEG CURL





#### LEG CURL WITH EXTENSION





# ABDUCTOR & ADDUCTOR







# CHIN-UP ASSIST



# WRIST CURL MACHINE



### **GYM FITNESS FIRST** INDIA'S LEADING GYM EQUIPMENT MANUFACTURER

# ~ HAMMER STRENGTH



# 45° LEG PRESS





### LEG PRESS WITH HEQ SQUAT







# SMITH MACHINE





# SUPER SQUAT





# BELT SQUAT





# HIP THRUST HAMMER





# SEATED CALF RAISES





# SHOULDER PRESS





# SIDE LATERAL RAISES





### INCLINE CHEST PRESS





### INCLINE CHEST FLY

-• \*\*\*\*\*\*





# REVERSE LAT PULL DOWN





# VERTICAL ROWING





## CHEST SUPPORTED ROW





# LINEAR ROW





# ABS CRUNCH HAMMER



# INDIA'S LEADING GYM





### OLYMPIC FLAT BENCH





## OLYMPIC INCLINE BENCH





# DIPPING BAR





# DOUBLE TWISTER





## STANDING BICEP CURL BENCH





### SEATED PREACHER CURL BENCH

- · Atr · · -





## HYPER E