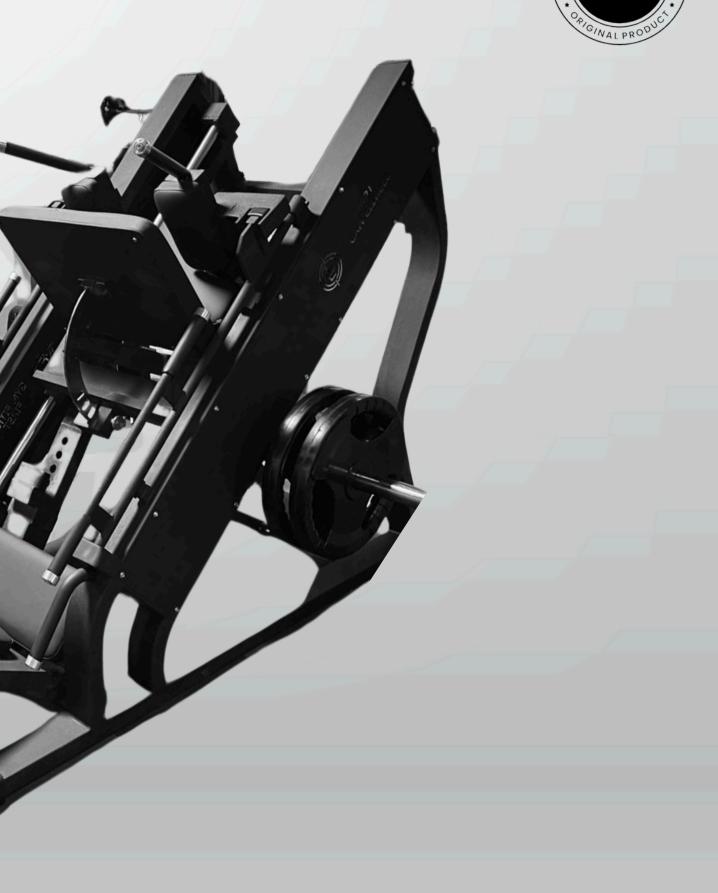

|
| DIMENSIONS      | 2100x620x1130 MM |





#### SKI MACHINE

| WEIGHT     | 65 KG         |
|------------|---------------|
| DIMENSIONS | 130x60x214 MM |







| WEIGHT     | 65 KG         |
|------------|---------------|
| DIMENSIONS | 130x60x214 MM |





## FLIP TYRE





**GYM FITNESS FIRST** INDIA'S LEADING GYM EQUIPMENT MANUFACTURER

STRENG





### PEC DEC FLY MACHINE





#### LAT PULL DOWN WITH ROW





### LAT PULL DOWN





### ROWING MACHINE





#### PREACHER CURL MACHINE





### LEG EXTENSION





## LEG CURL





#### LEG CURL WITH EXTENSION





# ABDUCTOR & ADDUCTOR







# CHIN-UP ASSIST



# WRIST CURL MACHINE



### **GYM FITNESS FIRST** INDIA'S LEADING GYM EQUIPMENT MANUFACTURER

# ~ HAMMER STRENGTH



# 45° LEG PRESS





### LEG PRESS WITH HEQ SQUAT







# SMITH MACHINE





# SUPER SQUAT





# BELT SQUAT





# HIP THRUST HAMMER





# SEATED CALF RAISES





# SHOULDER PRESS





# SIDE LATERAL RAISES





### INCLINE CHEST PRESS





### INCLINE CHEST FLY

-• \*\*\*\*\*\*





# REVERSE LAT PULL DOWN





# VERTICAL ROWING





## CHEST SUPPORTED ROW





# LINEAR ROW





# ABS CRUNCH HAMMER



# INDIA'S LEADING GYM





### OLYMPIC FLAT BENCH





## OLYMPIC INCLINE BENCH





# DIPPING BAR





# DOUBLE TWISTER





## STANDING BICEP CURL BENCH





### SEATED PREACHER CURL BENCH

- · Atr · · -





## HYPER EXTENSION





# ADJUSTABLE BENCH





# FLAT STOOL





# DUMBBELL RACK





# PLATE RACK





# ROD RACK





### GYM FITNESS FIRST



### FIXED BARBELL STAND





### BUMPER PLATE STAND









# WEIGHTED PLATES





# B