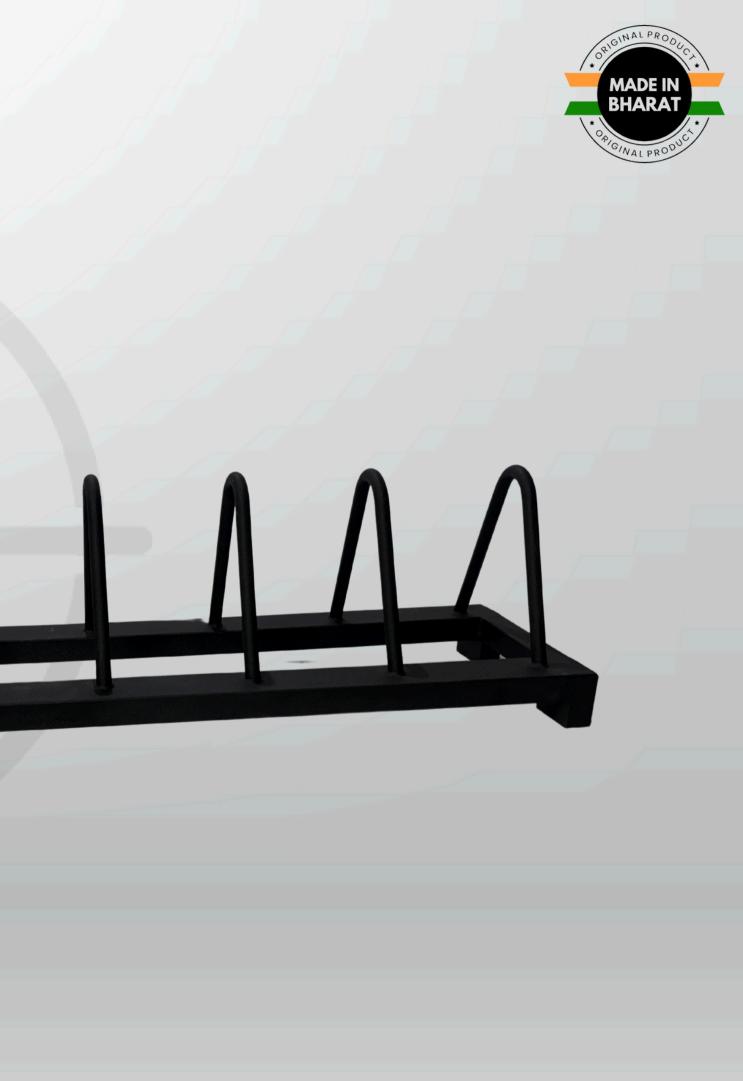

### LEG PRESS WITH HEQ SQUAT







# SMITH MACHINE





# SUPER SQUAT





# BELT SQUAT





# HIP THRUST HAMMER





# SEATED CALF RAISES





# SHOULDER PRESS





# SIDE LATERAL RAISES





### INCLINE CHEST PRESS





### INCLINE CHEST FLY

-• \*\*\*\*\*\*





# REVERSE LAT PULL DOWN





# VERTICAL ROWING





## CHEST SUPPORTED ROW





# LINEAR ROW





# ABS CRUNCH HAMMER



# INDIA'S LEADING GYM





### OLYMPIC FLAT BENCH





## OLYMPIC INCLINE BENCH





# DIPPING BAR





# DOUBLE TWISTER





## STANDING BICEP CURL BENCH





### SEATED PREACHER CURL BENCH

- · Atr · · -





## HYPER EXTENSION





# ADJUSTABLE BENCH





# FLAT STOOL





# DUMBBELL RACK





# PLATE RACK





# ROD RACK





### GYM FITNESS FIRST



### FIXED BARBELL STAND





### BUMPER PLATE STAND









# WEIGHTED PLATES





# BUMPER PLATES





# RUBBER DUMBBELL





# STEEL DUMBBELL



## GYM FITNESS FIRST 12.5 KG



## RUBBERISED FIXED BARBELL









# OLYMPIC RODS





# MAG HANDLES





# DEADLIFT PLATFORM







## 4/5 FT PUNCHING BAG





GYM FITNESS F I R S T

### **GYM BALL**

### WALL BALLS

5.16



MG



#### **MEDICINE BALL**



#### **BOSU BALL**



### **POWER BAG**

## **BULGARIAN BAG**

#### WEIGHTED VEST

10 KG

a m



#### **POWER BARREL**



## VINYL DUMBBELL

OH2

## **KETTLE BELL**

#### **AEROBIC STEPS**

GYM FITNESS FIRST



#### **AEROBIC STEPS**



## **FOAM ROLLER**

#### **BARBELL PAD**

#### **ANKLE WEIGHTS**

5K



#### **PUSH-UP BAR**



### **ABS ROLLER**

### YOGA MATS

#### **GYM BELT**

YOGA



#### LEVER BELT



## **YOGA ROLLER**

### **ROD L