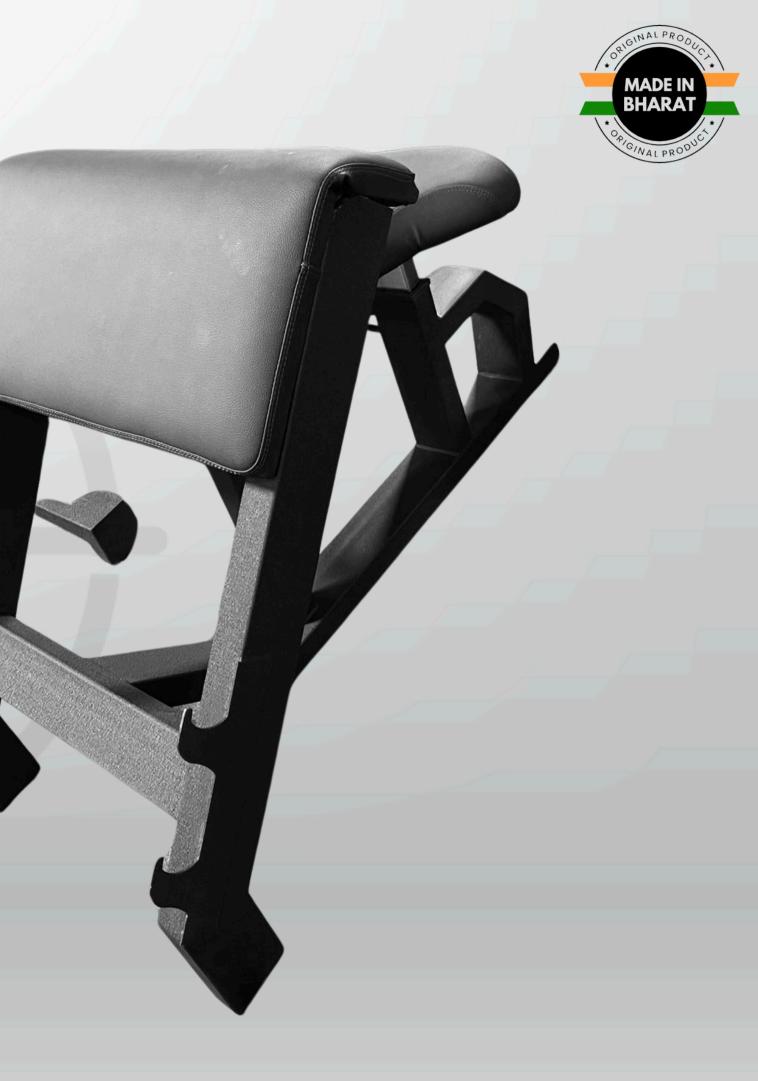

TH EXTENSION





# ABDUCTOR & ADDUCTOR







# CHIN-UP ASSIST



# WRIST CURL MACHINE



### **GYM FITNESS FIRST** INDIA'S LEADING GYM EQUIPMENT MANUFACTURER

# ~ HAMMER STRENGTH



# 45° LEG PRESS





### LEG PRESS WITH HEQ SQUAT







# SMITH MACHINE





# SUPER SQUAT





# BELT SQUAT





# HIP THRUST HAMMER





# SEATED CALF RAISES





# SHOULDER PRESS





# SIDE LATERAL RAISES





### INCLINE CHEST PRESS





### INCLINE CHEST FLY

-• \*\*\*\*\*\*





# REVERSE LAT PULL DOWN





# VERTICAL ROWING





## CHEST SUPPORTED ROW





# LINEAR ROW





# ABS CRUNCH HAMMER



# INDIA'S LEADING GYM





### OLYMPIC FLAT BENCH





## OLYMPIC INCLINE BENCH





# DIPPING BAR





# DOUBLE TWISTER





## STANDING BICEP CURL BENCH





### SEATED PREACHER CURL BENCH

- · Atr · · -





## HYPER EXTENSION





# ADJUSTABLE BENCH





# FLAT STOOL





# DUMBBELL RACK





# PLATE RACK





# ROD RACK





### GYM FITNESS FIRST



### FIXED BARBELL STAND





### BUMPER PLATE STAND









# WEIGHTED PLATES





# BUMPER PLATES





# RUBBER DUMBBELL





# STEEL DUMBBELL



## GYM FITNESS FIRST 12.5 KG



## RUBBERISED FIXED BARBELL









# OLYMPIC RODS





# MAG HANDLES





# DEADLIFT PLATFORM







## 4/5 FT PUNCHING BAG





GYM FITNESS F I R S T

### **GYM BALL**

### WALL BALLS

5.16



MG



#### **MEDICINE BALL**



#### **BOSU BALL**



### **POWER BAG**

## **BULGARIAN BAG**

#### WEIGHTED VEST

10 KG

a m



#### **POWER BARREL**



## VINYL DUMBBELL

OH2

## **KETTLE BELL**

#### **AEROBIC STEPS**

GYM FITNESS FIRST



#### **AEROBIC STEPS**



## **