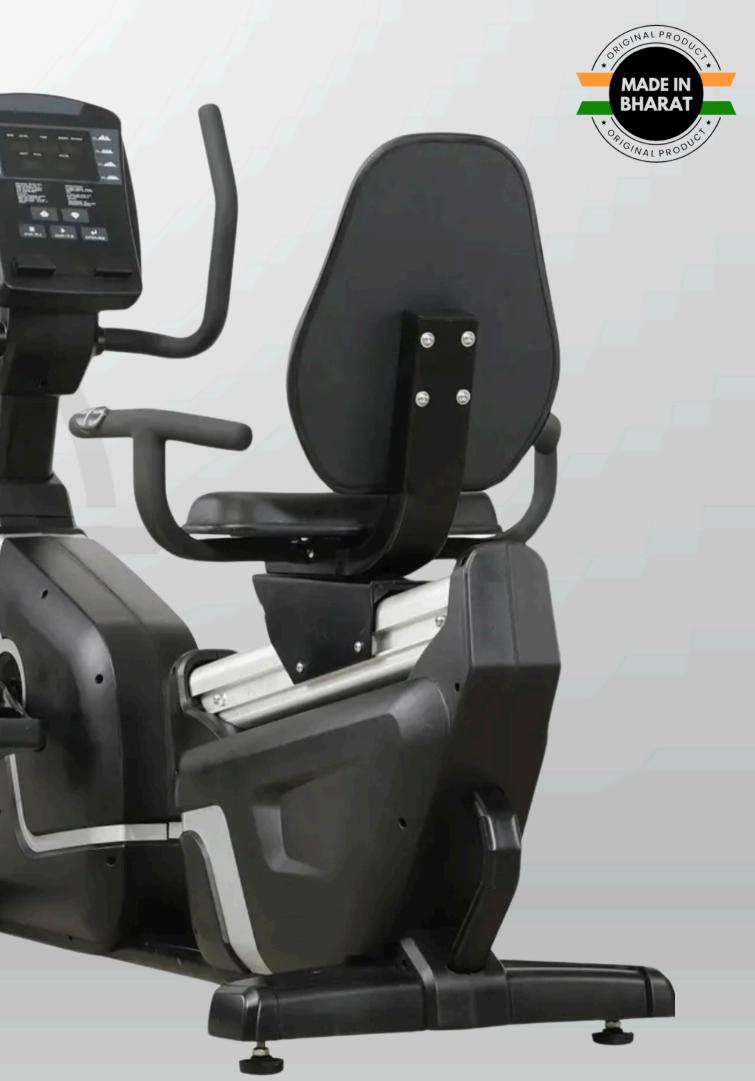

MAX USER WEIGHT | 160 KG                              |
| MACHINE WEIGHT  | 100 KG                              |
| DIMENSIONS      | 2100x760x1820 MM                    |





## SPIN BIKE

| FLY WHEEL       | 22 KG            |
|-----------------|------------------|
| MAX USER WEIGHT | 150 kg           |
| MACHINE WEIGHT  | 60 KG            |
| DIMENSIONS      | 1050x600x1140 MM |





## SPIN BIKE

| FLY WHEEL       | 28 KG            |
|-----------------|------------------|
| MAX USER WEIGHT | 150 kg           |
| MACHINE WEIGHT  | 65KG             |
| DIMENSIONS      | 1370x536x1310 MM |





## AIR BIKE

| MAX USER WEIGHT | 150 kg           |
|-----------------|------------------|
| MACHINE WEIGHT  | 49 KG            |
| DIMENSIONS      | 1270x650x1230 MM |





### RECUMBENT BIKE





## ABS COASTER





**GYM FITNESS FIRST** INDIA'S LEADING GYM EQUIPMENT MANUFACTURER

### HUT

**STEP UP YOUR FITNESS: EXPERIENCE THE ULTIMATE CARDIO** 

- Enhances cardiovascular health
- Burns calories and aids in weight loss
- Strengthens lower body muscles (quads, hamstrings, calves)
- Low-impact exercise, reducing joint strain
- Improves endurance and stamina





## CLIMBER

| DISPLAY         | TIME, DISTANCE,<br>SPEED & CALORIES |
|-----------------|-------------------------------------|
| MAX USER WEIGHT | 200KG                               |
| MACHINE WEIGHT  | 85 KG                               |
| DIMENSIONS      | 2240x610x5080 MM                    |



FITN



#### WATER ROWER

| DISPLAY        | TIME, DISTANCE,<br>SPEED & CALORIES |
|----------------|------------------