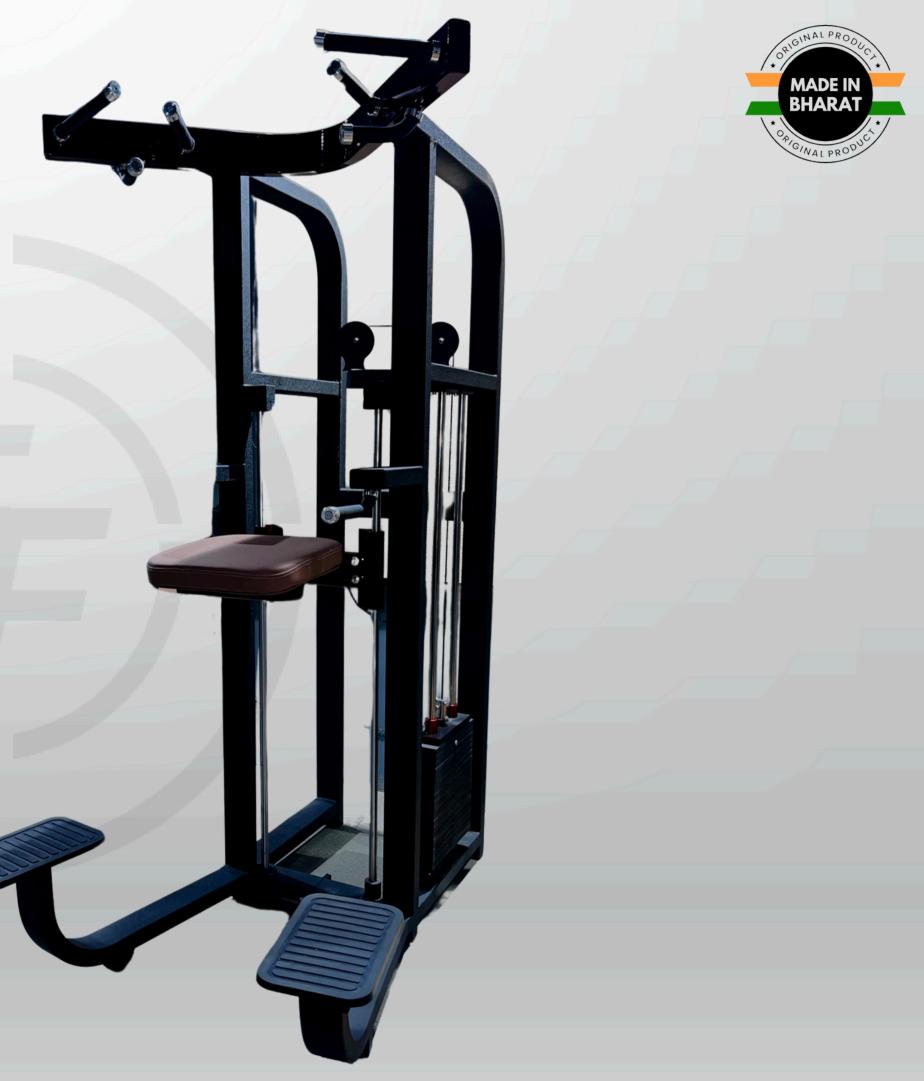

ROWER

| MACHINE WEIGHT  | 29 KG            |
|-----------------|------------------|
| SEAT HEIGHT     | 370 MM           |
| CHAIN           | NICKLE PLATED    |
| MAX USER WEIGHT | 260 KG           |
| DIMENSIONS      | 2100x620x1130 MM |





#### SKI MACHINE

| WEIGHT     | 65 KG         |
|------------|---------------|
| DIMENSIONS | 130x60x214 MM |







| WEIGHT     | 65 KG         |
|------------|---------------|
| DIMENSIONS | 130x60x214 MM |





## FLIP TYRE





**GYM FITNESS FIRST** INDIA'S LEADING GYM EQUIPMENT MANUFACTURER

STRENG





### PEC DEC FLY MACHINE





#### LAT PULL DOWN WITH ROW





### LAT PULL DOWN





### ROWING MACHINE





#### PREACHER CURL MACHINE





### LEG EXTENSION





## LEG CURL





#### LEG CURL WITH EXTENSION





# ABDUCTOR & ADDUCTOR







# CHIN-UP ASSIST



# WRIST CURL MACHINE



### **GYM FITNESS FIRST** INDIA'S LEADING GYM EQUIPMENT MANUFACTURER

# ~ HAMMER STRENGTH



# 45° LEG PRESS





### LEG PRESS WITH HEQ SQUAT







# SMITH MACHINE





# SUPER SQUAT





# BELT SQUAT





# HIP THRUST HAMMER





# SEATED CALF RAISES





# SHOULDER PRESS





# SIDE LATERAL RAISES





### INCLINE CHEST PRESS





### INCLINE CHEST FLY

-• \*\*\*\*\*\*





# REVERSE LAT PULL DOWN





# VERTICAL ROWING





## CHEST SUPPORTED ROW





# LINEAR ROW





# ABS CRUNCH HAMMER



# INDIA'S LEADING GYM





### OLYMPIC FLAT BENCH





## OLYMPIC INCLINE BENCH





# DIPPING BAR





# DOUBLE TWISTER





## STANDING BICEP CURL BENCH





### SEATED PREACHER CURL BENCH

- · Atr · · -





## HYPER EXTENSION





# ADJUSTABLE BENC