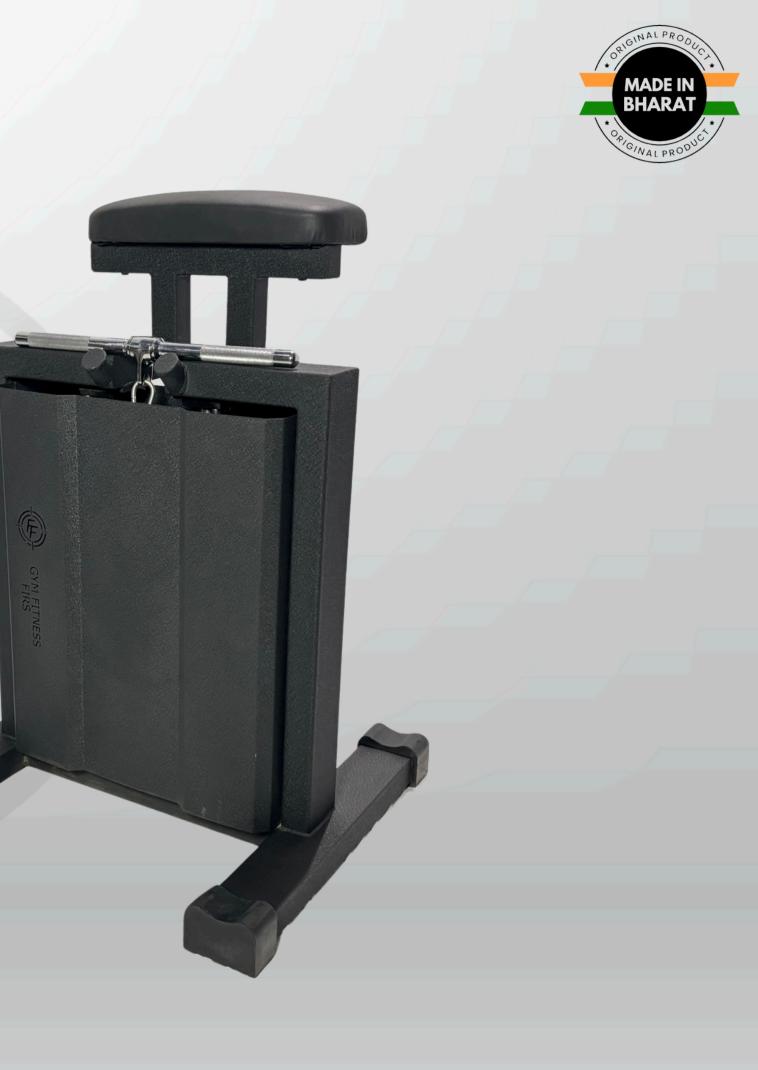

|
|-----------------|------------------|
| SEAT HEIGHT     | 370 MM           |
| CHAIN           | NICKLE PLATED    |
| MAX USER WEIGHT | 260 KG           |
| DIMENSIONS      | 2100x620x1130 MM |





#### SKI MACHINE

| WEIGHT     | 65 KG         |
|------------|---------------|
| DIMENSIONS | 130x60x214 MM |







| WEIGHT     | 65 KG         |
|------------|---------------|
| DIMENSIONS | 130x60x214 MM |





## FLIP TYRE





**GYM FITNESS FIRST** INDIA'S LEADING GYM EQUIPMENT MANUFACTURER

STRENG





### PEC DEC FLY MACHINE





#### LAT PULL DOWN WITH ROW





### LAT PULL DOWN





### ROWING MACHINE





#### PREACHER CURL MACHINE





### LEG EXTENSION





## LEG CURL





#### LEG CURL WITH EXTENSION





# ABDUCTOR & ADDUCTOR







# CHIN-UP ASSIST



# WRIST CURL MACHINE



### **GYM FITNESS FIRST** INDIA'S LEADING GYM EQUIPMENT MANUFACTURER

# ~ HAMMER STRENGTH



# 45° LEG PRESS





### LEG PRESS WITH HEQ SQUAT







# SMITH MACHINE





# SUPER SQUAT





# BELT SQUAT





# HIP THRUST HAMMER





# SEATED CALF RAISES





# SHOULDER PRESS





# SIDE LATERAL RAISES





### INCLINE CHEST PRESS





### INCLINE CHEST FLY

-• \*\*\*\*\*\*





# REVERSE LAT PULL DOWN





# VERTICAL ROWING





## CHEST SUPPORTED ROW





# LINEAR ROW





# ABS CRUNCH HAMMER



# INDIA'S LEADING GYM





### OLYMPIC FLAT BENCH





## OLYMPIC INCLINE BENCH





# DIPPING BAR





# DOUBLE TWISTER





## STANDING BICEP CURL BENCH





### SEATED PREACHER CURL BENCH

- · Atr · · -





## HYPER EXTENSION





# ADJUSTABLE BENCH





# FLAT STOOL





# DUMBBELL RACK