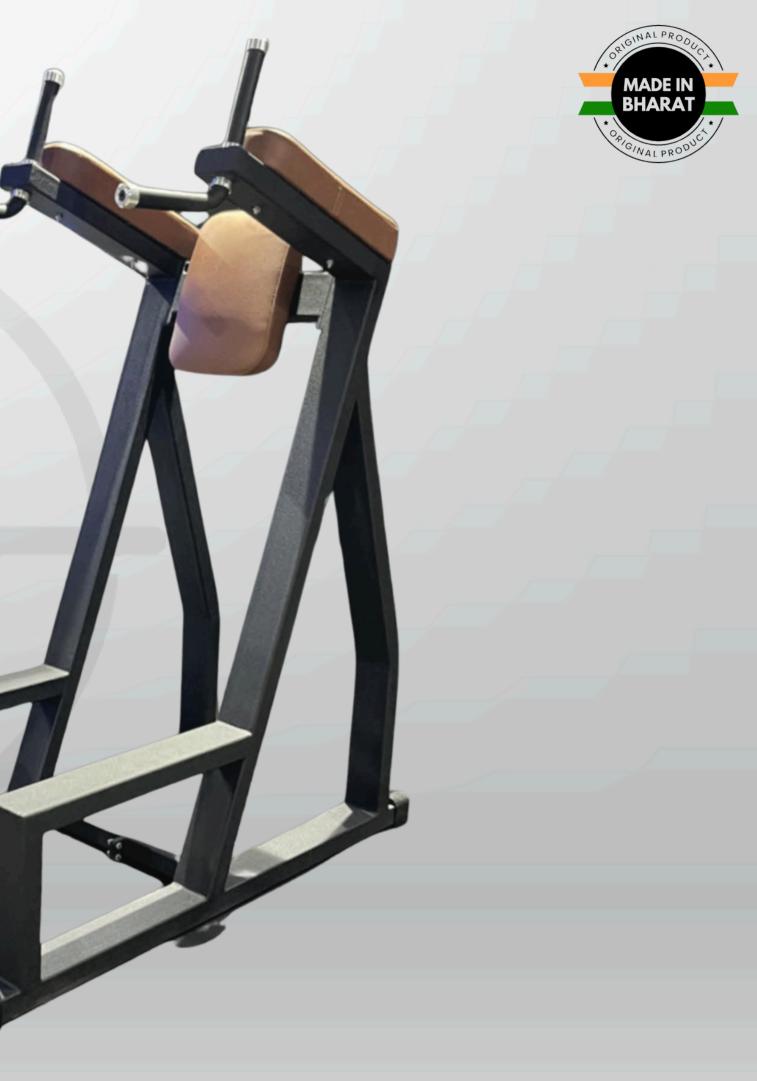

OWING MACHINE





#### PREACHER CURL MACHINE





### LEG EXTENSION





## LEG CURL





#### LEG CURL WITH EXTENSION





# ABDUCTOR & ADDUCTOR







# CHIN-UP ASSIST



# WRIST CURL MACHINE



### **GYM FITNESS FIRST** INDIA'S LEADING GYM EQUIPMENT MANUFACTURER

# ~ HAMMER STRENGTH



# 45° LEG PRESS





### LEG PRESS WITH HEQ SQUAT







# SMITH MACHINE





# SUPER SQUAT





# BELT SQUAT





# HIP THRUST HAMMER





# SEATED CALF RAISES





# SHOULDER PRESS





# SIDE LATERAL RAISES





### INCLINE CHEST PRESS





### INCLINE CHEST FLY

-• \*\*\*\*\*\*





# REVERSE LAT PULL DOWN





# VERTICAL ROWING





## CHEST SUPPORTED ROW





# LINEAR ROW





# ABS CRUNCH HAMMER



# INDIA'S LEADING GYM





### OLYMPIC FLAT BENCH





## OLYMPIC INCLINE BENCH





# DIPPING BAR





# DOUBLE TWISTER





## STANDING BICEP CURL BENCH





### SEATED PREACHER CURL BENCH

- · Atr · · -





## HYPER EXTENSION





# ADJUSTABLE BENCH





# FLAT STOOL





# DUMBBELL RACK





# PLATE RACK





# ROD RACK





### GYM FITNESS FIRST



### FIXED BARBELL STAND





### BUMPER PLATE STAND









# WEIGHTED PLATES





# BUMPER PLATES





# RUBBER DUMBBELL





# STEEL DUMBBELL



## GYM FITNESS FIRST 12.5 KG



## RUBBERISED FIXED BARBELL









# OLYMPIC RODS





# MAG HANDLES





# DEADLIFT PLATFORM







## 4/5 FT PUNCHING BAG





GYM FITNESS F I R S T

### **GYM BALL**

### WALL BALLS

5.16



MG



#### **MEDICINE BALL**



#### **BOSU BALL**



### **POWER BAG**

## **BULGARIAN BAG**

#### WEIGHTED VEST

10 KG

a m



#### **POWER BARREL**



## VINYL DUMB