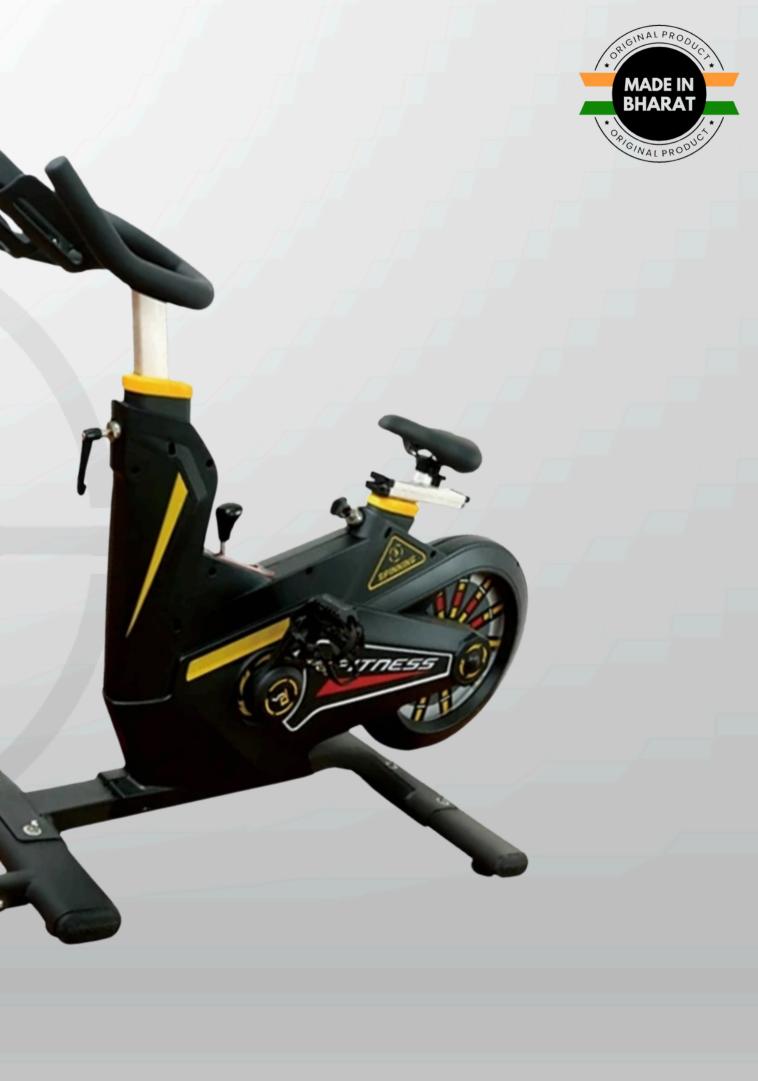

## SPIN BIKE

| FLY WHEEL       | 22 KG            |
|-----------------|------------------|
| MAX USER WEIGHT | 150 kg           |
| MACHINE WEIGHT  | 60 KG            |
| DIMENSIONS      | 1050x600x1140 MM |

## SPIN BIKE

| FLY WHEEL       | 28 KG            |
|-----------------|------------------|
| MAX USER WEIGHT | 150 kg           |
| MACHINE WEIGHT  | 65KG             |
| DIMENSIONS      | 1370x536x1310 MM |