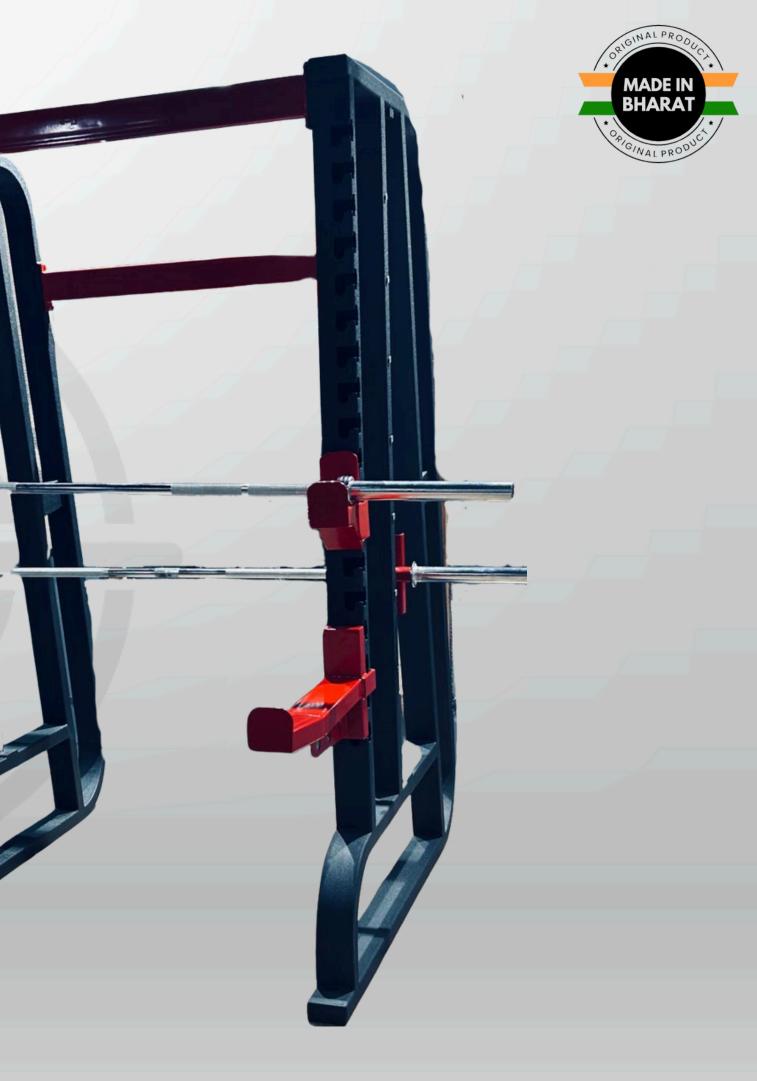

S      | 2100x620x1130 MM |





#### SKI MACHINE

| WEIGHT     | 65 KG         |
|------------|---------------|
| DIMENSIONS | 130x60x214 MM |







| WEIGHT     | 65 KG         |
|------------|---------------|
| DIMENSIONS | 130x60x214 MM |





## FLIP TYRE





**GYM FITNESS FIRST** INDIA'S LEADING GYM EQUIPMENT MANUFACTURER

STRENG





### PEC DEC FLY MACHINE





#### LAT PULL DOWN WITH ROW





### LAT PULL DOWN





### ROWING MACHINE





#### PREACHER CURL MACHINE





### LEG EXTENSION





## LEG CURL





#### LEG CURL WITH EXTENSION





# ABDUCTOR & ADDUCTOR







# CHIN-UP ASSIST



# WRIST CURL MACHINE



### **GYM FITNESS FIRST** INDIA'S LEADING GYM EQUIPMENT MANUFACTURER

# ~ HAMMER STRENGTH



# 45° LEG PRESS





### LEG PRESS WITH HEQ SQUAT







# SMITH MACHINE





# SUPER SQUAT





# BELT SQUAT





# HIP THRUST HAMMER





# SEATED CALF RAISES





# SHOULDER PRESS





# SIDE LATERAL RAISES





### INCLINE CHEST PRESS





### INCLINE CHEST FLY

-• \*\*\*\*\*\*





# REVERSE LAT PULL DOWN





# VERTICAL ROWING





## CHEST SUPPORTED ROW





# LINEAR ROW





# ABS CRUNCH HAMMER



# INDIA'S LEADING GYM





### OLYMPIC FLAT BENCH





## OLYMPIC INCLINE BENCH





# DIPPING BAR





# DOUBLE TWISTER





## STANDING BICEP CURL BENCH





### SEATED PREACHER CURL BENCH

- · Atr · · -





## HYPER EXTENSION





# ADJUSTABLE BENCH





# FLAT STOOL





# DUMBBELL RACK





# PLATE RACK





# ROD RACK





### GYM FITNESS FIRST



### FIXED BARBELL STAND





### BUMPER PLATE STAND









# WEIGHTED PLATES





# BUMPER PLATES





# R