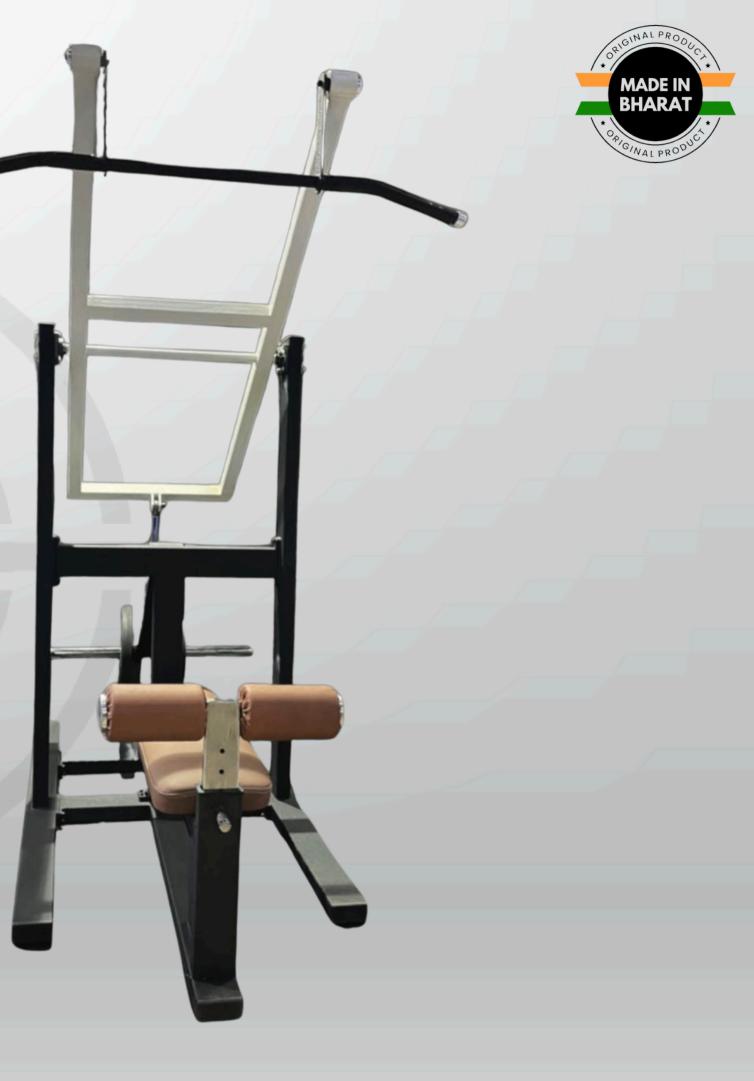

MM |





## FLIP TYRE





**GYM FITNESS FIRST** INDIA'S LEADING GYM EQUIPMENT MANUFACTURER

STRENG





### PEC DEC FLY MACHINE





#### LAT PULL DOWN WITH ROW





### LAT PULL DOWN





### ROWING MACHINE





#### PREACHER CURL MACHINE





### LEG EXTENSION





## LEG CURL





#### LEG CURL WITH EXTENSION





# ABDUCTOR & ADDUCTOR







# CHIN-UP ASSIST



# WRIST CURL MACHINE



### **GYM FITNESS FIRST** INDIA'S LEADING GYM EQUIPMENT MANUFACTURER

# ~ HAMMER STRENGTH



# 45° LEG PRESS





### LEG PRESS WITH HEQ SQUAT







# SMITH MACHINE





# SUPER SQUAT





# BELT SQUAT





# HIP THRUST HAMMER





# SEATED CALF RAISES





# SHOULDER PRESS





# SIDE LATERAL RAISES





### INCLINE CHEST PRESS





### INCLINE CHEST FLY

-• \*\*\*\*\*\*





# REVERSE LAT PULL DOWN





# VERTICAL ROWING





## CHEST SUPPORTED ROW





# LINEAR ROW





# ABS CRUNCH HAMMER



# INDIA'S LEADING GYM





### OLYMPIC FLAT BENCH





## OLYMPIC INCLINE BENCH





# DIPPING BAR





# DOUBLE TWISTER





## STANDING BICEP CURL BENCH





### SEATED PREACHER CURL BENCH

- · Atr · · -





## HYPER EXTENSION





# ADJUSTABLE BENCH





# FLAT STOOL





# DUMBBELL RACK





# PLATE RACK





# ROD RACK





### GYM FITNESS FIRST



### FIXED BARBELL STAND





### BUMPER PLATE STAND









# WEIGHTED PLATES





# BUMPER PLATES





# RUBBER DUMBBELL





# STEEL DUMBBELL



## GYM FITNESS FIRST 12.5 KG



## RUBBERISED FIXED BARBELL









# OLYMPIC RODS





# MAG HANDLES





# DEADLIFT PLATFORM







## 4/5 FT PUNCHING BAG





GYM FITNESS F I R S T

### **GYM BAL