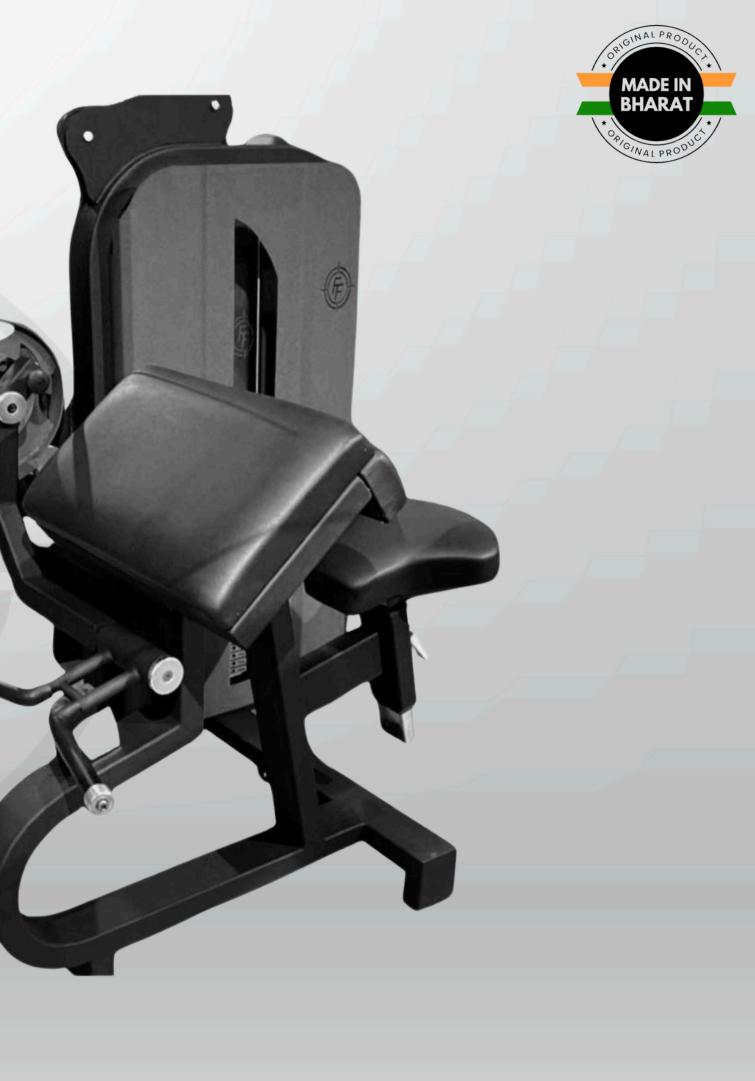

|
| DIMENSIONS     | 1840x445x780 MM                     |





#### AIR ROWER

| MACHINE WEIGHT  | 29 KG            |
|-----------------|------------------|
| SEAT HEIGHT     | 370 MM           |
| CHAIN           | NICKLE PLATED    |
| MAX USER WEIGHT | 260 KG           |
| DIMENSIONS      | 2100x620x1130 MM |





#### SKI MACHINE

| WEIGHT     | 65 KG         |
|------------|---------------|
| DIMENSIONS | 130x60x214 MM |







| WEIGHT     | 65 KG         |
|------------|---------------|
| DIMENSIONS | 130x60x214 MM |





## FLIP TYRE





**GYM FITNESS FIRST** INDIA'S LEADING GYM EQUIPMENT MANUFACTURER

STRENG





### PEC DEC FLY MACHINE





#### LAT PULL DOWN WITH ROW





### LAT PULL DOWN





### ROWING MACHINE





#### PREACHER CURL MACHINE





### LEG EXTENSION





## LEG CURL





#### LEG CURL WITH EXTENSION





# ABDUCTOR & ADDUCTOR







# CHIN-UP ASSIST



# WRIST CURL MACHINE



### **GYM FITNESS FIRST** INDIA'S LEADING GYM EQUIPMENT MANUFACTURER

# ~ HAMMER STRENGTH



# 45° LEG PRESS





### LEG PRESS WITH HEQ SQUAT







# SMITH MACHINE





# SUPER SQUAT





# BELT SQUAT





# HIP THRUST HAMMER





# SEATED CALF RAISES





# SHOULDER PRESS





# SIDE LATERAL RAISES





### INCLINE CHEST PRESS





### INCLINE CHEST FLY

-• \*\*\*\*\*\*





# REVERSE LAT PULL DOWN





# VERTICAL ROWING





## CHEST SUPPORTED ROW





# LINEAR ROW





# ABS CRUNCH HAMMER



# INDIA'S LEADING GYM





### OLYMPIC FLAT BENCH





## OLYMPIC INCLINE BENCH





# DIPPING BAR





# DOUBLE TWISTER





## STANDING BICEP CUR