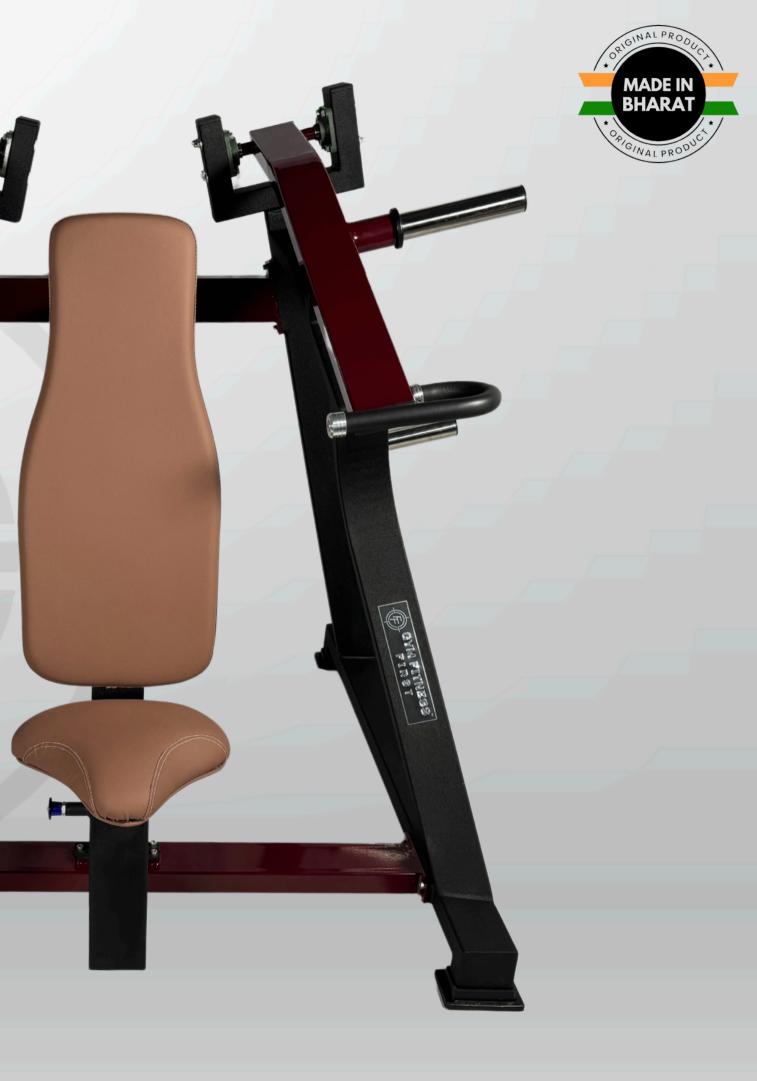

-|
| DIMENSIONS | 130x60x214 MM |







| WEIGHT     | 65 KG         |
|------------|---------------|
| DIMENSIONS | 130x60x214 MM |





## FLIP TYRE





**GYM FITNESS FIRST** INDIA'S LEADING GYM EQUIPMENT MANUFACTURER

STRENG





### PEC DEC FLY MACHINE





#### LAT PULL DOWN WITH ROW





### LAT PULL DOWN





### ROWING MACHINE





#### PREACHER CURL MACHINE





### LEG EXTENSION





## LEG CURL





#### LEG CURL WITH EXTENSION





# ABDUCTOR & ADDUCTOR







# CHIN-UP ASSIST



# WRIST CURL MACHINE



### **GYM FITNESS FIRST** INDIA'S LEADING GYM EQUIPMENT MANUFACTURER

# ~ HAMMER STRENGTH



# 45° LEG PRESS





### LEG PRESS WITH HEQ SQUAT







# SMITH MACHINE





# SUPER SQUAT





# BELT SQUAT





# HIP THRUST HAMMER





# SEATED CALF RAISES





# SHOULDER PRESS





# SIDE LATERAL RAISES





### INCLINE CHEST PRESS





### INCLINE CHEST FLY

-• \*\*\*\*\*\*





# REVERSE LAT PULL DOWN





# VERTICAL ROWING





## CHEST SUPPORTED ROW





# LINEAR ROW





# ABS CRUNCH HAMMER



# INDIA'S LEADING GYM





### OLYMPIC FLAT BENCH





## OLYMPIC INCLINE BENCH





# DIPPING BAR





# DOUBLE TWISTER





## STANDING BICEP CURL BENCH





### SEATED PREACHER CURL BENCH

- · Atr · · -





## HYPER EXTENSION





# ADJUSTABLE BENCH





# FLAT STOOL





# DUMBBELL RACK





# PLATE RACK





# ROD RACK





### GYM FITNESS FIRST



### FIXED BARBELL STAND





### BUMPER PLATE STAND









# WEIGHTED PLATES





# BUMPER PLATES





# RUBBER DUMBBELL





# STEEL DUMBBELL



## GYM FITNESS FIRST 12.5 KG



## RUBBERISED FIXED BARBELL









#