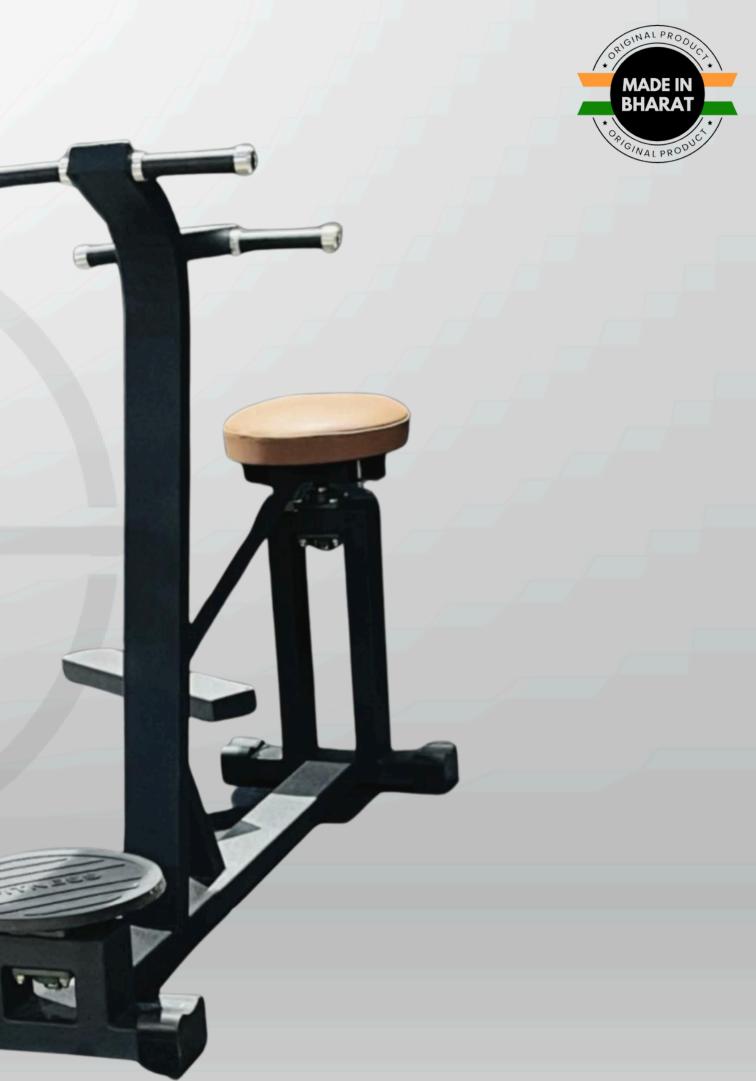

# PREACHER CURL MACHINE





### LEG EXTENSION





## LEG CURL





#### LEG CURL WITH EXTENSION





# ABDUCTOR & ADDUCTOR







# CHIN-UP ASSIST



# WRIST CURL MACHINE



### **GYM FITNESS FIRST** INDIA'S LEADING GYM EQUIPMENT MANUFACTURER

# ~ HAMMER STRENGTH



# 45° LEG PRESS





### LEG PRESS WITH HEQ SQUAT







# SMITH MACHINE





# SUPER SQUAT





# BELT SQUAT





# HIP THRUST HAMMER





# SEATED CALF RAISES





# SHOULDER PRESS





# SIDE LATERAL RAISES





### INCLINE CHEST PRESS





### INCLINE CHEST FLY

-• \*\*\*\*\*\*





# REVERSE LAT PULL DOWN





# VERTICAL ROWING





## CHEST SUPPORTED ROW





# LINEAR ROW





# ABS CRUNCH HAMMER



# INDIA'S LEADING GYM





### OLYMPIC FLAT BENCH





## OLYMPIC INCLINE BENCH





# DIPPING BAR





# DOUBLE TWISTER





## STANDING BICEP CURL BENCH





### SEATED PREACHER CURL BENCH

- · Atr · · -





## HYPER EXTENSION





# ADJUSTABLE BENCH





# FLAT STOOL





# DUMBBELL RACK





# PLATE RACK





# ROD RACK





### GYM FITNESS FIRST



### FIXED BARBELL STAND





### BUMPER PLATE STAND









# WEIGHTED PLATES





# BUMPER PLATES





# RUBBER DUMBBELL





# STEEL DUMBBELL



## GYM FITNESS FIRST 12.5 KG



## RUBBERISED FIXED BARBELL









# OLYMPIC RODS





# MAG HANDLES





# DEADLIFT PLATFORM







## 4/5 FT PUNCHING BAG





GYM FITNESS F I R S T

### **GYM BALL**

### WALL BALLS

5.16



MG



#### **MEDICINE BALL**



#### **BOSU BALL**



### **POWER BAG**

## **BULGARIAN BAG**

#### WEIGHTED VEST

10 KG

a m



#### **POWER BARREL**



## VINYL DUMBBELL

OH2

## **KETTLE