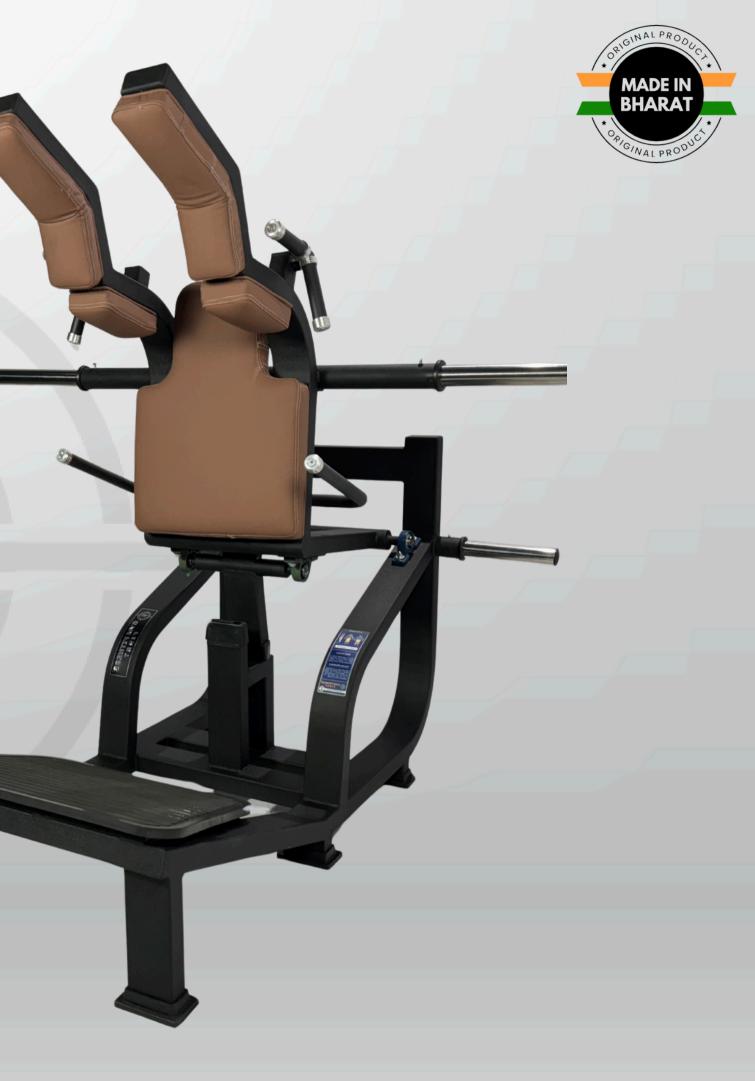

130 MM |





#### SKI MACHINE

| WEIGHT     | 65 KG         |
|------------|---------------|
| DIMENSIONS | 130x60x214 MM |







| WEIGHT     | 65 KG         |
|------------|---------------|
| DIMENSIONS | 130x60x214 MM |





## FLIP TYRE





**GYM FITNESS FIRST** INDIA'S LEADING GYM EQUIPMENT MANUFACTURER

STRENG





### PEC DEC FLY MACHINE





#### LAT PULL DOWN WITH ROW





### LAT PULL DOWN





### ROWING MACHINE





#### PREACHER CURL MACHINE





### LEG EXTENSION





## LEG CURL





#### LEG CURL WITH EXTENSION





# ABDUCTOR & ADDUCTOR







# CHIN-UP ASSIST



# WRIST CURL MACHINE



### **GYM FITNESS FIRST** INDIA'S LEADING GYM EQUIPMENT MANUFACTURER

# ~ HAMMER STRENGTH



# 45° LEG PRESS





### LEG PRESS WITH HEQ SQUAT







# SMITH MACHINE





# SUPER SQUAT





# BELT SQUAT





# HIP THRUST HAMMER





# SEATED CALF RAISES





# SHOULDER PRESS





# SIDE LATERAL RAISES





### INCLINE CHEST PRESS





### INCLINE CHEST FLY

-• \*\*\*\*\*\*





# REVERSE LAT PULL DOWN





# VERTICAL ROWING





## CHEST SUPPORTED ROW





# LINEAR ROW





# ABS CRUNCH HAMMER



# INDIA'S LEADING GYM





### OLYMPIC FLAT BENCH





## OLYMPIC INCLINE BENCH





# DIPPING BAR





# DOUBLE TWISTER





## STANDING BICEP CURL BENCH





### SEATED PREACHER CURL BENCH

- · Atr · · -





## HYPER EXTENSION





# ADJUSTABLE BENCH





# FLAT STOOL





# DUMBBELL RACK





# PLATE RACK





# ROD RACK





### GYM FITNESS FIRST



### FIXED BARBELL STAND





### BUMPER PLATE STAND









# WEIGHTED PLATES





# BUMPER PLATES





# RUBBER DUMBBELL