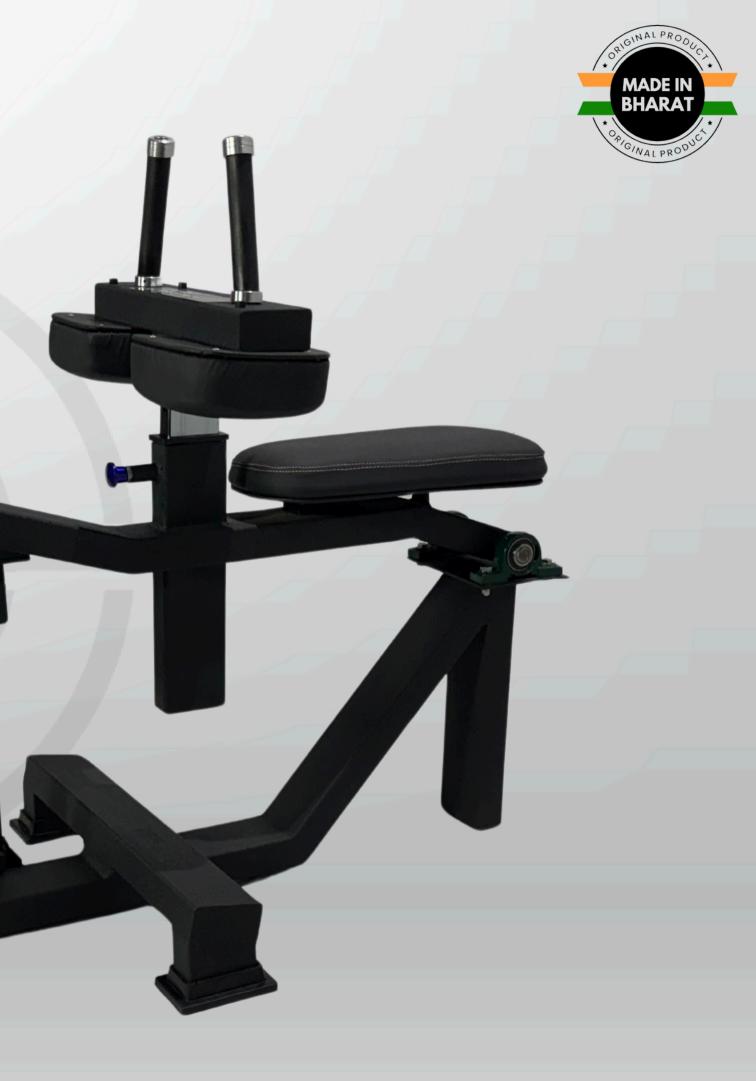

-------|---------------|
| DIMENSIONS | 130x60x214 MM |







| WEIGHT     | 65 KG         |
|------------|---------------|
| DIMENSIONS | 130x60x214 MM |





## FLIP TYRE





**GYM FITNESS FIRST** INDIA'S LEADING GYM EQUIPMENT MANUFACTURER

STRENG





### PEC DEC FLY MACHINE





#### LAT PULL DOWN WITH ROW





### LAT PULL DOWN





### ROWING MACHINE





#### PREACHER CURL MACHINE





### LEG EXTENSION





## LEG CURL





#### LEG CURL WITH EXTENSION





# ABDUCTOR & ADDUCTOR







# CHIN-UP ASSIST



# WRIST CURL MACHINE



### **GYM FITNESS FIRST** INDIA'S LEADING GYM EQUIPMENT MANUFACTURER

# ~ HAMMER STRENGTH



# 45° LEG PRESS





### LEG PRESS WITH HEQ SQUAT







# SMITH MACHINE





# SUPER SQUAT





# BELT SQUAT





# HIP THRUST HAMMER





# SEATED CALF RAISES





# SHOULDER PRESS





# SIDE LATERAL RAISES





### INCLINE CHEST PRESS





### INCLINE CHEST FLY

-• \*\*\*\*\*\*





# REVERSE LAT PULL DOWN





# VERTICAL ROWING





## CHEST SUPPORTED ROW





# LINEAR ROW





# ABS CRUNCH HAMMER



# INDIA'S LEADING GYM





### OLYMPIC FLAT BENCH





## OLYMPIC INCLINE BENCH





# DIPPING BAR





# DOUBLE TWISTER





## STANDING BICEP CURL BENCH





### SEATED PREACHER CURL BENCH

- · Atr · · -





## HYPER EXTENSION





# ADJUSTABLE BENCH





# FLAT STOOL





# DUMBBELL RACK





# PLATE RACK





# ROD RACK





### GYM FITNESS FIRST



### FIXED BARBELL STAND





### BUMPER PLATE STAND









# WEIGHTED PLATES





# BUMPER PLATES





# RUBBER DUMBBELL





# STEEL DUMBBELL



## GYM FITNESS FIRST 12.5 KG



## RUBBERISED FI