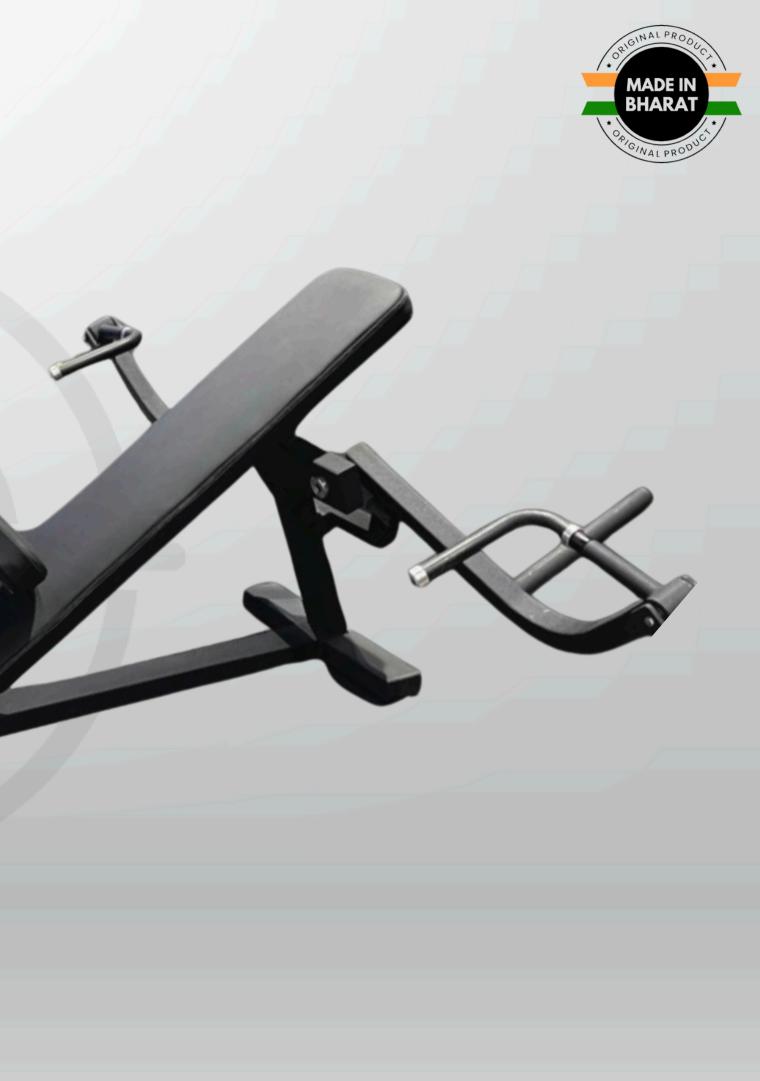

-|
| DIMENSIONS | 130x60x214 MM |





## FLIP TYRE





**GYM FITNESS FIRST** INDIA'S LEADING GYM EQUIPMENT MANUFACTURER

STRENG





### PEC DEC FLY MACHINE





#### LAT PULL DOWN WITH ROW





### LAT PULL DOWN





### ROWING MACHINE





#### PREACHER CURL MACHINE





### LEG EXTENSION





## LEG CURL





#### LEG CURL WITH EXTENSION





# ABDUCTOR & ADDUCTOR







# CHIN-UP ASSIST



# WRIST CURL MACHINE



### **GYM FITNESS FIRST** INDIA'S LEADING GYM EQUIPMENT MANUFACTURER

# ~ HAMMER STRENGTH



# 45° LEG PRESS





### LEG PRESS WITH HEQ SQUAT







# SMITH MACHINE





# SUPER SQUAT





# BELT SQUAT





# HIP THRUST HAMMER





# SEATED CALF RAISES





# SHOULDER PRESS





# SIDE LATERAL RAISES





### INCLINE CHEST PRESS





### INCLINE CHEST FLY

-• \*\*\*\*\*\*





# REVERSE LAT PULL DOWN





# VERTICAL ROWING





## CHEST SUPPORTED ROW





# LINEAR ROW





# ABS CRUNCH HAMMER



# INDIA'S LEADING GYM





### OLYMPIC FLAT BENCH





## OLYMPIC INCLINE BENCH





# DIPPING BAR





# DOUBLE TWISTER





## STANDING BICEP CURL BENCH





### SEATED PREACHER CURL BENCH

- · Atr · · -





## HYPER EXTENSION





# ADJUSTABLE BENCH





# FLAT STOOL





# DUMBBELL RACK





# PLATE RACK





# ROD RACK





### GYM FITNESS FIRST



### FIXED BARBELL STAND





### BUMPER PLATE STAND









# WEIGHTED PLATES





# BUMPER PLATES





# RUBBER DUMBBELL





# STEEL DUMBBELL



## GYM FITNESS FIRST 12.5 KG



## RUBBERISED FIXED BARBELL









# OLYMPIC RODS





# MAG HANDLES





# DEADLIFT PLATFORM







## 4/5 FT PUNCHING BAG





GYM FIT