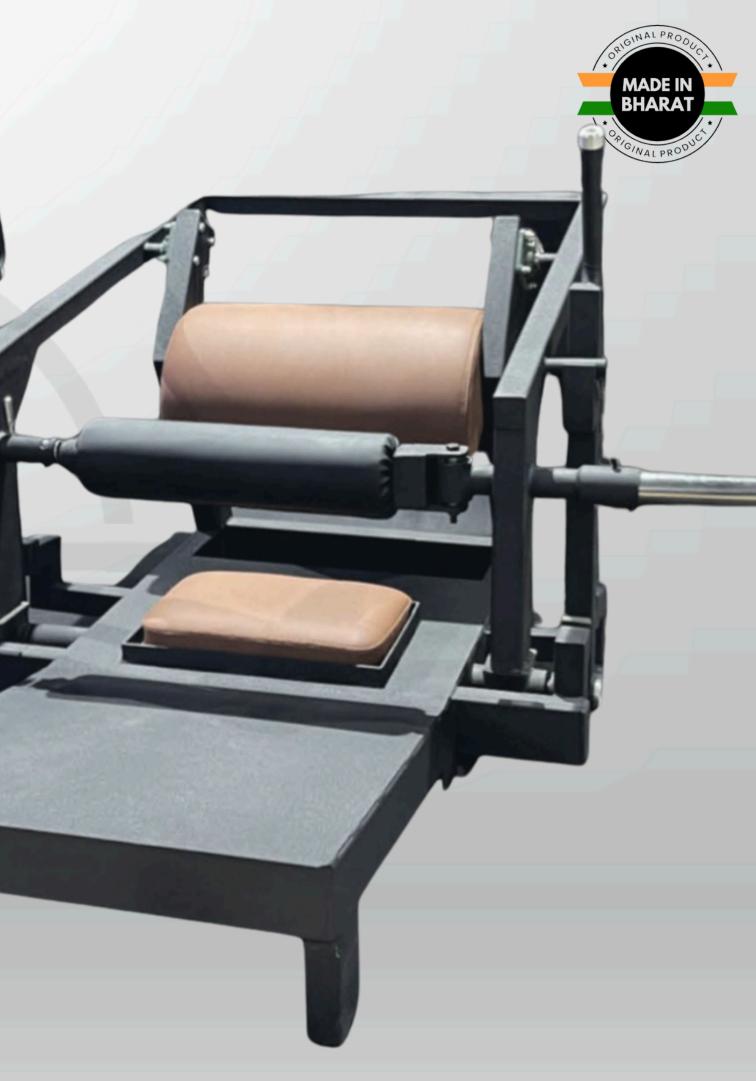

| 65 KG         |
|------------|---------------|
| DIMENSIONS | 130x60x214 MM |







| WEIGHT     | 65 KG         |
|------------|---------------|
| DIMENSIONS | 130x60x214 MM |





## FLIP TYRE





**GYM FITNESS FIRST** INDIA'S LEADING GYM EQUIPMENT MANUFACTURER

STRENG





### PEC DEC FLY MACHINE





#### LAT PULL DOWN WITH ROW





### LAT PULL DOWN





### ROWING MACHINE





#### PREACHER CURL MACHINE





### LEG EXTENSION





## LEG CURL





#### LEG CURL WITH EXTENSION





# ABDUCTOR & ADDUCTOR







# CHIN-UP ASSIST



# WRIST CURL MACHINE



### **GYM FITNESS FIRST** INDIA'S LEADING GYM EQUIPMENT MANUFACTURER

# ~ HAMMER STRENGTH



# 45° LEG PRESS





### LEG PRESS WITH HEQ SQUAT







# SMITH MACHINE





# SUPER SQUAT





# BELT SQUAT





# HIP THRUST HAMMER





# SEATED CALF RAISES





# SHOULDER PRESS





# SIDE LATERAL RAISES





### INCLINE CHEST PRESS





### INCLINE CHEST FLY

-• \*\*\*\*\*\*





# REVERSE LAT PULL DOWN





# VERTICAL ROWING





## CHEST SUPPORTED ROW





# LINEAR ROW





# ABS CRUNCH HAMMER



# INDIA'S LEADING GYM





### OLYMPIC FLAT BENCH





## OLYMPIC INCLINE BENCH





# DIPPING BAR





# DOUBLE TWISTER





## STANDING BICEP CURL BENCH





### SEATED PREACHER CURL BENCH

- · Atr · · -





## HYPER EXTENSION





# ADJUSTABLE BENCH





# FLAT STOOL





# DUMBBELL RACK





# PLATE RACK





# ROD RACK





### GYM FITNESS FIRST



### FIXED BARBELL STAND





### BUMPER PLATE STAND









# WEIGHTED PLATES





# BUMPER PLATES





# RUBBER DUMBBELL





# STEEL DUMBBELL



## GYM FITNESS FIRST 1