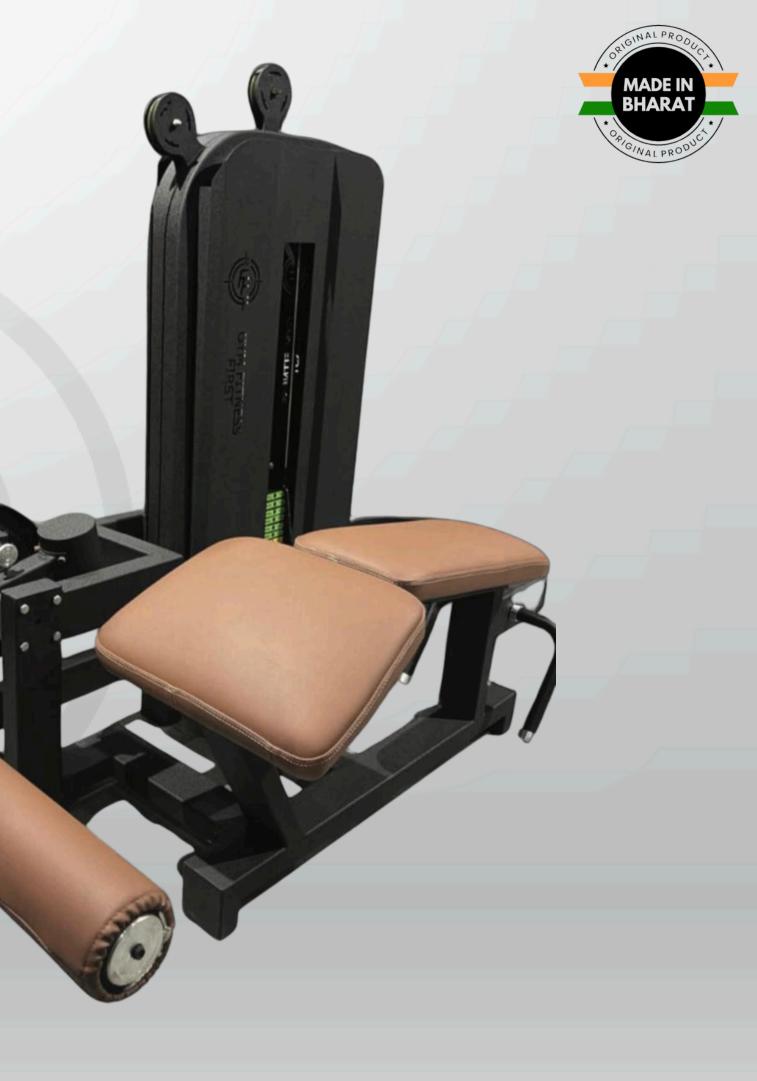

NSIONS     | 1840x445x780 MM                     |





#### AIR ROWER

| MACHINE WEIGHT  | 29 KG            |
|-----------------|------------------|
| SEAT HEIGHT     | 370 MM           |
| CHAIN           | NICKLE PLATED    |
| MAX USER WEIGHT | 260 KG           |
| DIMENSIONS      | 2100x620x1130 MM |





#### SKI MACHINE

| WEIGHT     | 65 KG         |
|------------|---------------|
| DIMENSIONS | 130x60x214 MM |







| WEIGHT     | 65 KG         |
|------------|---------------|
| DIMENSIONS | 130x60x214 MM |





## FLIP TYRE





**GYM FITNESS FIRST** INDIA'S LEADING GYM EQUIPMENT MANUFACTURER

STRENG





### PEC DEC FLY MACHINE





#### LAT PULL DOWN WITH ROW





### LAT PULL DOWN





### ROWING MACHINE





#### PREACHER CURL MACHINE





### LEG EXTENSION





## LEG CURL





#### LEG CURL WITH EXTENSION





# ABDUCTOR & ADDUCTOR







# CHIN-UP ASSIST



# WRIST CURL MACHINE



### **GYM FITNESS FIRST** INDIA'S LEADING GYM EQUIPMENT MANUFACTURER

# ~ HAMMER STRENGTH



# 45° LEG PRESS





### LEG PRESS WITH HEQ SQUAT







# SMITH MACHINE





# SUPER SQUAT





# BELT SQUAT





# HIP THRUST HAMMER





# SEATED CALF RAISES





# SHOULDER PRESS





# SIDE LATERAL RAISES





### INCLINE CHEST PRESS





### INCLINE CHEST FLY

-• \*\*\*\*\*\*





# REVERSE LAT PULL DOWN





# VERTICAL ROWING





## CHEST SUPPORTED ROW





# LINEAR ROW





# ABS CRUNCH HAMMER



# INDIA'S LEADING GYM





### OLYMPIC FLAT BENCH





## OLYMPIC INCLINE BENCH





# DIPPING BAR





# DOUBLE TWISTER





## STANDING BICEP CURL BENCH





### SEATED PREACHER CURL BE