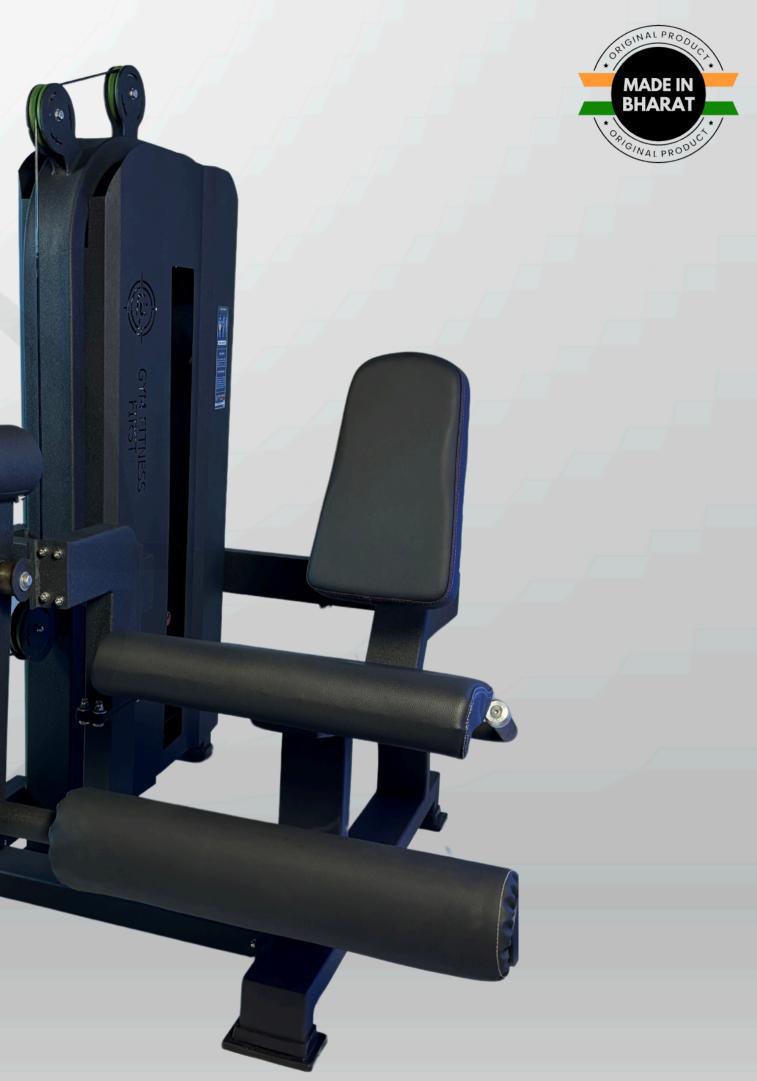

|
| DIMENSIONS     | 1840x445x780 MM                     |





#### AIR ROWER

| MACHINE WEIGHT  | 29 KG            |
|-----------------|------------------|
| SEAT HEIGHT     | 370 MM           |
| CHAIN           | NICKLE PLATED    |
| MAX USER WEIGHT | 260 KG           |
| DIMENSIONS      | 2100x620x1130 MM |





#### SKI MACHINE

| WEIGHT     | 65 KG         |
|------------|---------------|
| DIMENSIONS | 130x60x214 MM |







| WEIGHT     | 65 KG         |
|------------|---------------|
| DIMENSIONS | 130x60x214 MM |





## FLIP TYRE





**GYM FITNESS FIRST** INDIA'S LEADING GYM EQUIPMENT MANUFACTURER

STRENG





### PEC DEC FLY MACHINE





#### LAT PULL DOWN WITH ROW





### LAT PULL DOWN





### ROWING MACHINE





#### PREACHER CURL MACHINE





### LEG EXTENSION





## LEG CURL





#### LEG CURL WITH EXTENSION





# ABDUCTOR & ADDUCTOR







# CHIN-UP ASSIST



# WRIST CURL MACHINE



### **GYM FITNESS FIRST** INDIA'S LEADING GYM EQUIPMENT MANUFACTURER

# ~ HAMMER STRENGTH



# 45° LEG PRESS





### LEG PRESS WITH HEQ SQUAT







# SMITH MACHINE





# SUPER SQUAT





# BELT SQUAT





# HIP THRUST HAMMER





# SEATED CALF RAISES





# SHOULDER PRESS





# SIDE LATERAL RAISES





### INCLINE CHEST PRESS





### INCLINE CHEST FLY

-• \*\*\*\*\*\*





# REVERSE LAT PULL DOWN





# VERTICAL ROWING





## CHEST SUPPORTED ROW





# LINEAR ROW





# ABS CRUNCH HAMMER



# INDIA'S LEADING GYM





### OLYMPIC FLAT BENCH





## OLYMPIC INCLINE BENCH





# DIPPING BAR





# DOUBLE TWISTER





## STANDING BICEP CURL BENCH





### SEATED