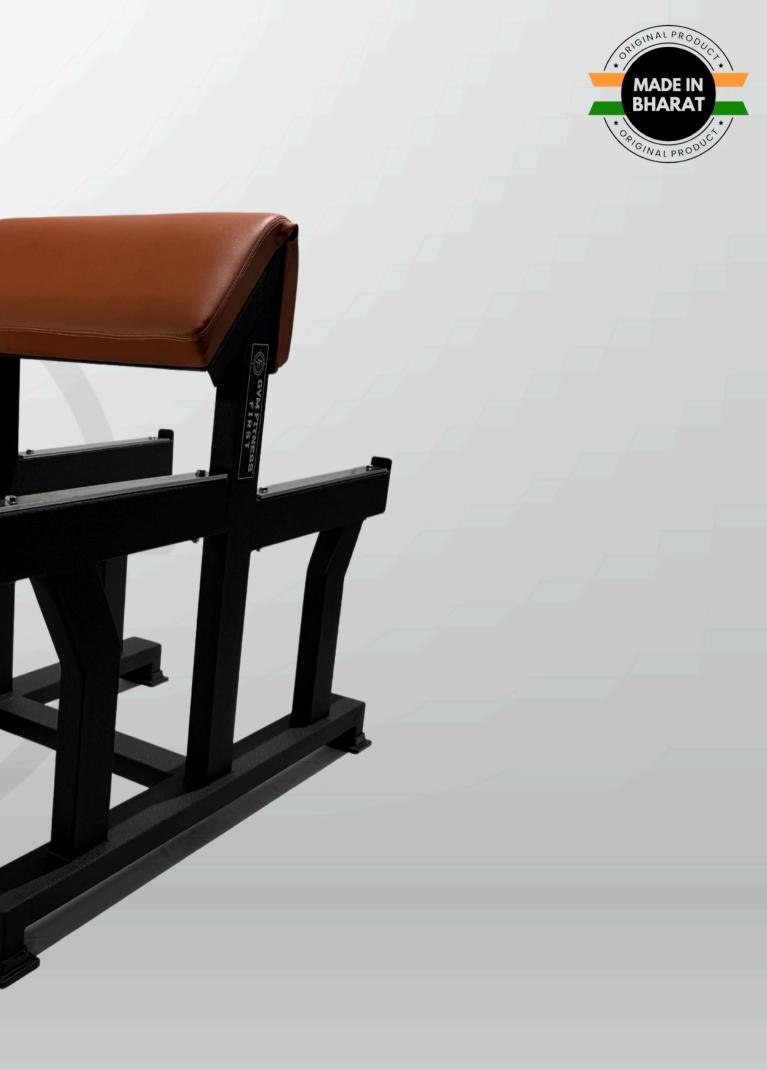

EG EXTENSION





## LEG CURL





#### LEG CURL WITH EXTENSION





# ABDUCTOR & ADDUCTOR







# CHIN-UP ASSIST



# WRIST CURL MACHINE



### **GYM FITNESS FIRST** INDIA'S LEADING GYM EQUIPMENT MANUFACTURER

# ~ HAMMER STRENGTH



# 45° LEG PRESS





### LEG PRESS WITH HEQ SQUAT







# SMITH MACHINE





# SUPER SQUAT





# BELT SQUAT





# HIP THRUST HAMMER





# SEATED CALF RAISES





# SHOULDER PRESS





# SIDE LATERAL RAISES





### INCLINE CHEST PRESS





### INCLINE CHEST FLY

-• \*\*\*\*\*\*





# REVERSE LAT PULL DOWN





# VERTICAL ROWING





## CHEST SUPPORTED ROW





# LINEAR ROW





# ABS CRUNCH HAMMER



# INDIA'S LEADING GYM





### OLYMPIC FLAT BENCH





## OLYMPIC INCLINE BENCH





# DIPPING BAR





# DOUBLE TWISTER





## STANDING BICEP CURL BENCH





### SEATED PREACHER CURL BENCH

- · Atr · · -





## HYPER EXTENSION





# ADJUSTABLE BENCH





# FLAT STOOL





# DUMBBELL RACK





# PLATE RACK





# ROD RACK





### GYM FITNESS FIRST



### FIXED BARBELL STAND





### BUMPER PLATE STAND









# WEIGHTED PLATES





# BUMPER PLATES





# RUBBER DUMBBELL





# STEEL DUMBBELL



## GYM FITNESS FIRST 12.5 KG



## RUBBERISED FIXED BARBELL









# OLYMPIC RODS





# MAG HANDLES





# DEADLIFT PLATFORM







## 4/5 FT PUNCHING BAG





GYM FITNESS F I R S T

### **GYM BALL**

### WALL BALLS

5.16



MG



#### **MEDICINE BALL**



#### **BOSU BALL**



### **POWER BAG**

## **BULGARIAN BAG**

#### WEIGHTED VEST

10 KG

a m



#### **POWER BARREL**



## VINYL DUMBBELL

OH2

## **KETTLE BELL**

#### **AEROBIC STEPS**

G