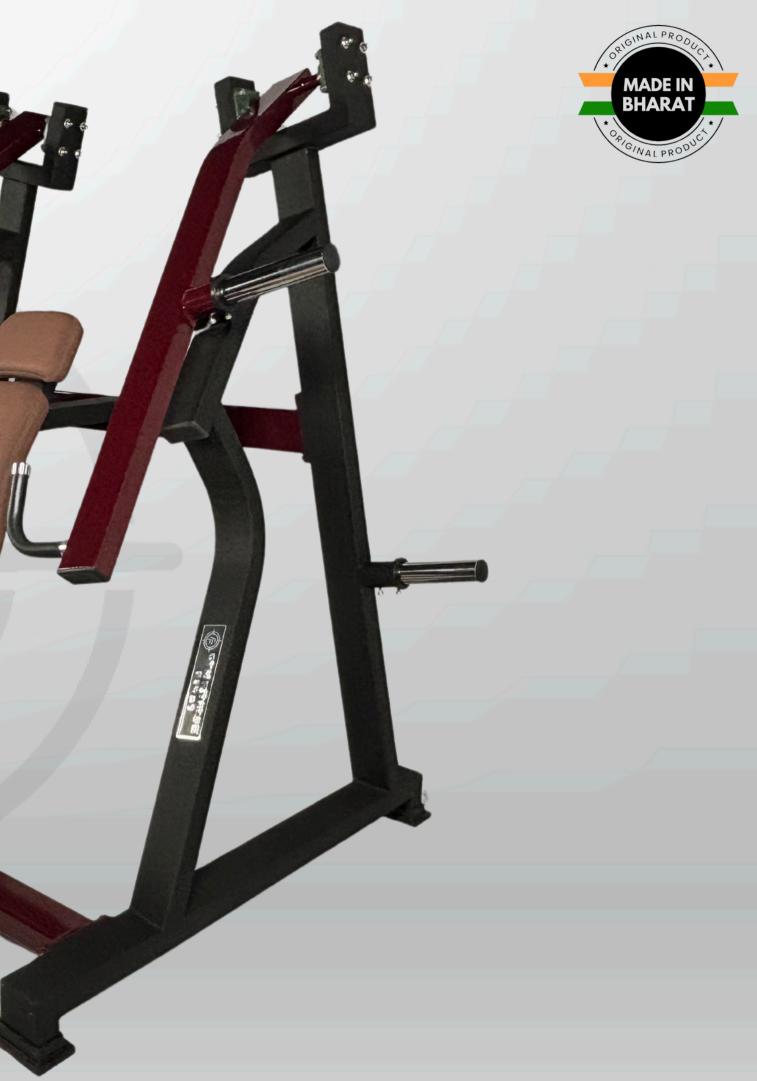

65 KG         |
|------------|---------------|
| DIMENSIONS | 130x60x214 MM |





## FLIP TYRE





**GYM FITNESS FIRST** INDIA'S LEADING GYM EQUIPMENT MANUFACTURER

STRENG





### PEC DEC FLY MACHINE





#### LAT PULL DOWN WITH ROW





### LAT PULL DOWN





### ROWING MACHINE





#### PREACHER CURL MACHINE





### LEG EXTENSION





## LEG CURL





#### LEG CURL WITH EXTENSION





# ABDUCTOR & ADDUCTOR







# CHIN-UP ASSIST



# WRIST CURL MACHINE



### **GYM FITNESS FIRST** INDIA'S LEADING GYM EQUIPMENT MANUFACTURER

# ~ HAMMER STRENGTH



# 45° LEG PRESS





### LEG PRESS WITH HEQ SQUAT







# SMITH MACHINE





# SUPER SQUAT





# BELT SQUAT





# HIP THRUST HAMMER





# SEATED CALF RAISES





# SHOULDER PRESS





# SIDE LATERAL RAISES





### INCLINE CHEST PRESS





### INCLINE CHEST FLY

-• \*\*\*\*\*\*





# REVERSE LAT PULL DOWN





# VERTICAL ROWING





## CHEST SUPPORTED ROW





# LINEAR ROW





# ABS CRUNCH HAMMER



# INDIA'S LEADING GYM





### OLYMPIC FLAT BENCH





## OLYMPIC INCLINE BENCH





# DIPPING BAR





# DOUBLE TWISTER





## STANDING BICEP CURL BENCH





### SEATED PREACHER CURL BENCH

- · Atr · · -





## HYPER EXTENSION





# ADJUSTABLE BENCH





# FLAT STOOL





# DUMBBELL RACK





# PLATE RACK





# ROD RACK





### GYM FITNESS FIRST



### FIXED BARBELL STAND





### BUMPER PLATE STAND









# WEIGHTED PLATES





# BUMPER PLATES





# RUBBER DUMBBELL





# STEEL DUMBBELL



## GYM FITNESS FIRST 12.5 KG



## RUBBERISED FIXED BARBELL









# OLYMPIC RODS





# MAG HANDLES





# DEADLIFT PLATFOR