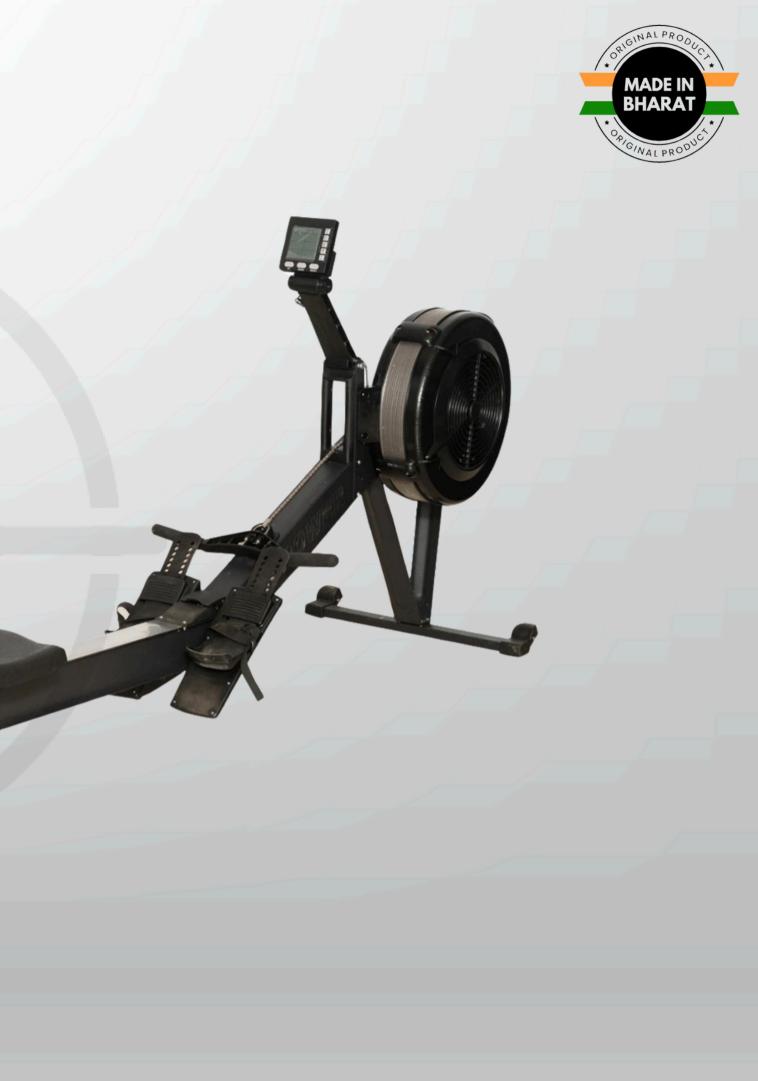

#### AIR ROWER

| MACHINE WEIGHT  | 29 KG            |
|-----------------|------------------|
| SEAT HEIGHT     | 370 MM           |
| CHAIN           | NICKLE PLATED    |
| MAX USER WEIGHT | 260 KG           |
| DIMENSIONS      | 2100x620x1130 MM |