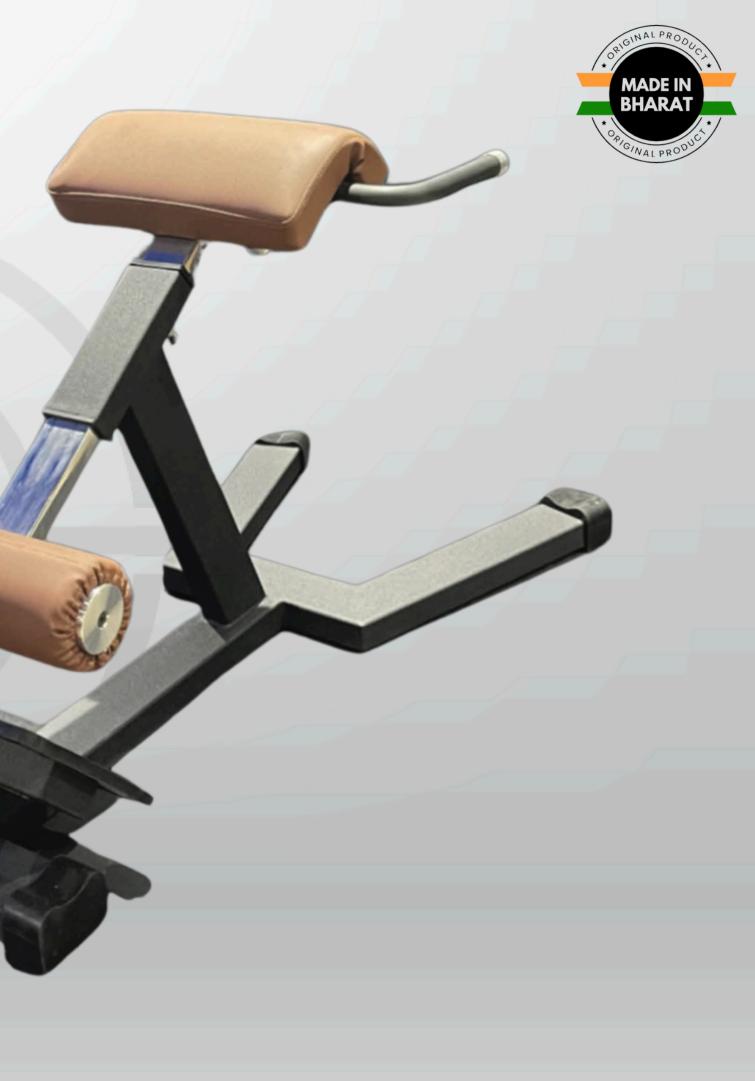

CTOR & ADDUCTOR







# CHIN-UP ASSIST



# WRIST CURL MACHINE



### **GYM FITNESS FIRST** INDIA'S LEADING GYM EQUIPMENT MANUFACTURER

# ~ HAMMER STRENGTH



# 45° LEG PRESS





### LEG PRESS WITH HEQ SQUAT







# SMITH MACHINE





# SUPER SQUAT





# BELT SQUAT





# HIP THRUST HAMMER





# SEATED CALF RAISES





# SHOULDER PRESS





# SIDE LATERAL RAISES





### INCLINE CHEST PRESS





### INCLINE CHEST FLY

-• \*\*\*\*\*\*





# REVERSE LAT PULL DOWN





# VERTICAL ROWING





## CHEST SUPPORTED ROW





# LINEAR ROW





# ABS CRUNCH HAMMER



# INDIA'S LEADING GYM





### OLYMPIC FLAT BENCH





## OLYMPIC INCLINE BENCH





# DIPPING BAR





# DOUBLE TWISTER





## STANDING BICEP CURL BENCH





### SEATED PREACHER CURL BENCH

- · Atr · · -





## HYPER EXTENSION





# ADJUSTABLE BENCH





# FLAT STOOL





# DUMBBELL RACK





# PLATE RACK





# ROD RACK





### GYM FITNESS FIRST



### FIXED BARBELL STAND





### BUMPER PLATE STAND









# WEIGHTED PLATES





# BUMPER PLATES





# RUBBER DUMBBELL





# STEEL DUMBBELL



## GYM FITNESS FIRST 12.5 KG



## RUBBERISED FIXED BARBELL









# OLYMPIC RODS





# MAG HANDLES





# DEADLIFT PLATFORM







## 4/5 FT PUNCHING BAG





GYM FITNESS F I R S T

### **GYM BALL**

### WALL BALLS

5.16



MG



#### **MEDICINE BALL**



#### **BOSU BALL**



### **POWER BAG**

## **BULGARIAN BAG**

#### WEIGHTED VEST

10 KG

a m



#### **POWER BARREL**



## VINYL DUMBBELL

OH2

## **KETTLE BELL**

#### **AEROBIC STEPS**

GYM FITNESS FIRST



#### **AEROBIC STEPS**



## **FOAM ROLLER**

#### **BA