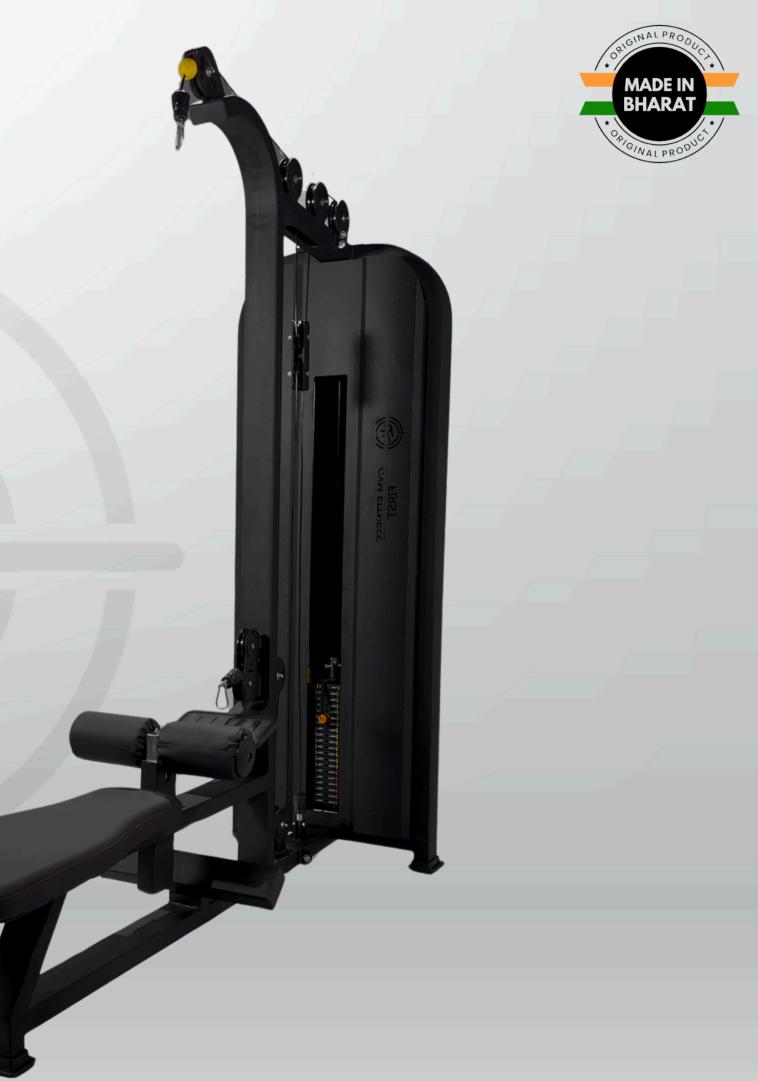

### PEC DEC FLY MACHINE

#### LAT PULL DOWN WITH ROW

### LAT PULL DOWN

### ROWING MACHINE

#### PREACHER CURL MACHINE

### LEG EXTENSION

## LEG CURL

#### LEG CURL WITH EXTENSION

# ABDUCTOR & ADDUCTOR

# CHIN-UP ASSIST

# WRIST CURL MACHINE