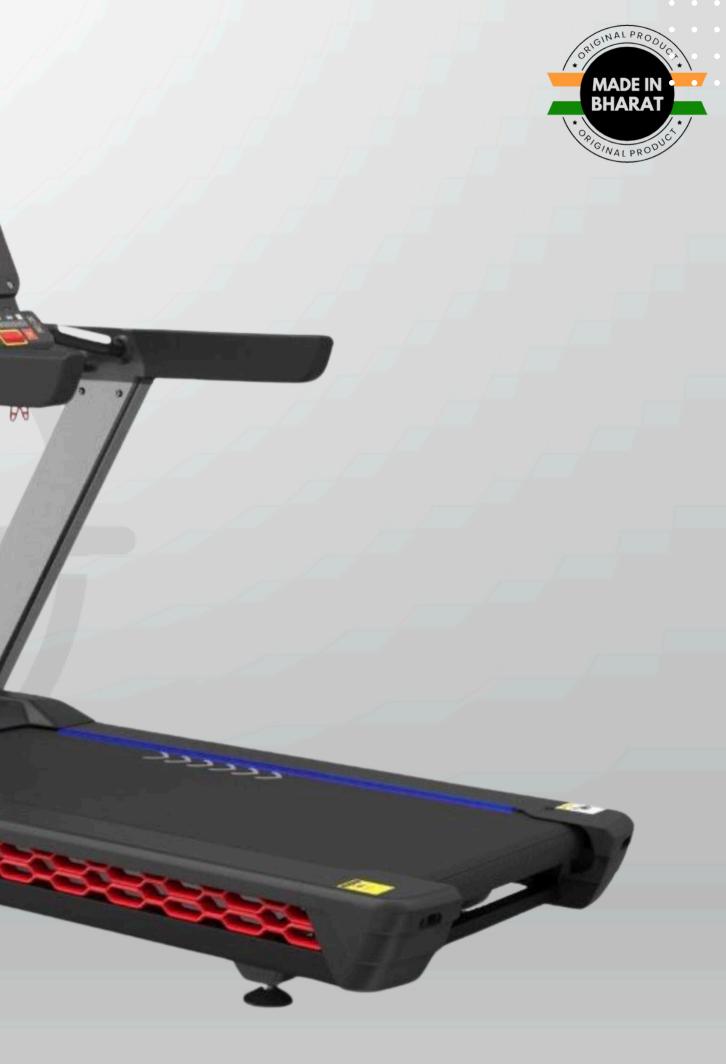

### FITNESS FIRST SARDIG MACHINES

**GYM FITNESS FIRST** 

| MOTOR POWER    | 4HP/8HP PEAK     |
|----------------|------------------|
| DISPLAY TYPE   | LED MONITOR      |
| SPEED          | 1 - 20 KM/H      |
| INCLINE RANGE  | 0 - 20 %         |
| RUNNING AREA   | 1650 x 570 MM    |
| MACHINE WEIGHT | 160 KG           |
| DIMENSIONS     | 2090x876x1625 MM |

| MOTOR POWER    | 4HP/ 8HP PEAK    |
|----------------|------------------|
| DISPLAY TYPE   | LED MONITOR      |
| SPEED          | 1 - 20 KM/H      |
| INCLINE RANGE  | 0 - 20 %         |
| RUNNING AREA   | 1550 x 600 MM    |
| MACHINE WEIGHT | 250 KG           |
| DIMENSIONS     | 2150x950x1480 MM |

| MOTOR POWER    | 4HP/ 8HP PEAK    |
|----------------|------------------|
| DISPLAY TYPE   | LED MONITOR      |
| SPEED          | 1-20 KM/H        |
| INCLINE RANGE  | 0 - 20 %         |
| RUNNING AREA   | 1560 x 580 MM    |
| MACHINE WEIGHT | 160 KG           |
| DIMENSIONS     | 2165x960x1775 MM |

| MOTOR POWER    | 4HP/ 8HP PEAK    |
|----------------|------------------|
| DISPLAY TYPE   | LED MONITOR      |
| SPEED          | 1-20 KM/H        |
| INCLINE RANGE  | 0 - 20 %         |
| RUNNING AREA   | 1580x620 MM      |
| MACHINE WEIGHT | 210 KG           |
| DIMENSIONS     | 2050x950x1600 MM |