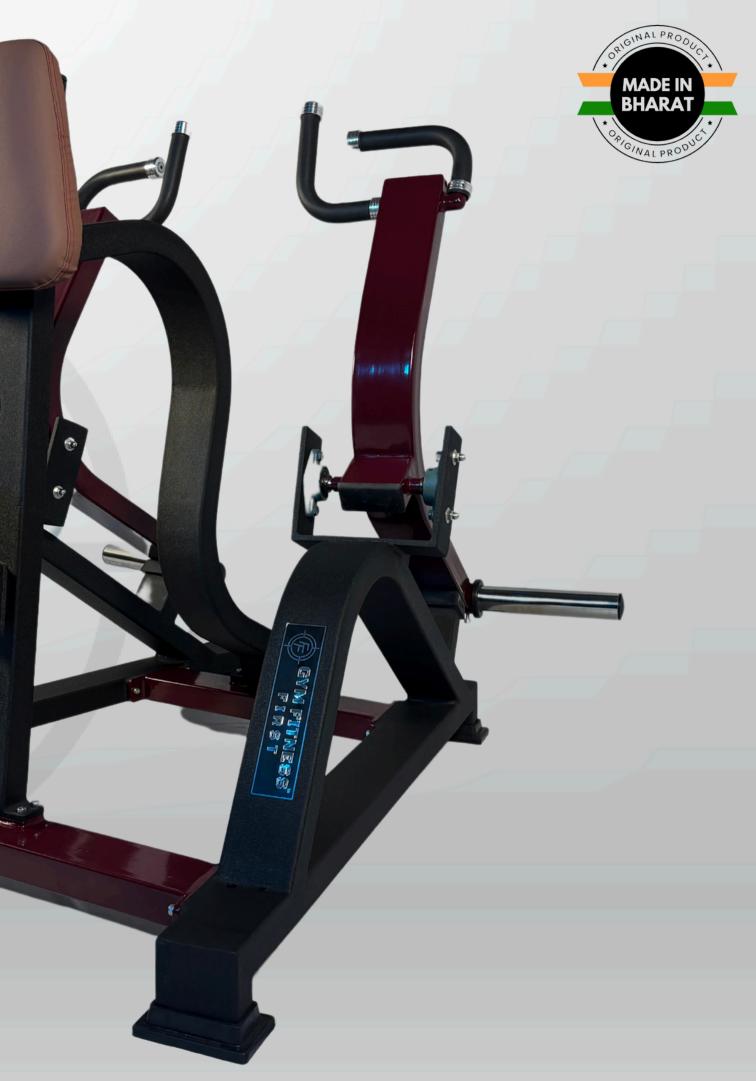

**GYM FITNESS FIRST** INDIA'S LEADING GYM EQUIPMENT MANUFACTURER

STRENG





### PEC DEC FLY MACHINE





#### LAT PULL DOWN WITH ROW





### LAT PULL DOWN





### ROWING MACHINE





#### PREACHER CURL MACHINE





### LEG EXTENSION





## LEG CURL





#### LEG CURL WITH EXTENSION





# ABDUCTOR & ADDUCTOR







# CHIN-UP ASSIST



# WRIST CURL MACHINE



### **GYM FITNESS FIRST** INDIA'S LEADING GYM EQUIPMENT MANUFACTURER

# ~ HAMMER STRENGTH



# 45° LEG PRESS





### LEG PRESS WITH HEQ SQUAT







# SMITH MACHINE





# SUPER SQUAT





# BELT SQUAT





# HIP THRUST HAMMER





# SEATED CALF RAISES





# SHOULDER PRESS





# SIDE LATERAL RAISES





### INCLINE CHEST PRESS





### INCLINE CHEST FLY

-• \*\*\*\*\*\*





# REVERSE LAT PULL DOWN





# VERTICAL ROWING





## CHEST SUPPORTED ROW





# LINEAR ROW





# ABS CRUNCH HAMMER



# INDIA'S LEADING GYM





### OLYMPIC FLAT BENCH





## OLYMPIC INCLINE BENCH





# DIPPING BAR





# DOUBLE TWISTER





## STANDING BICEP CURL BENCH





### SEATED PREACHER CURL BENCH

- · Atr · · -





## HYPER EXTENSION





# ADJUSTABLE BENCH





# FLAT STOOL





# DUMBBELL RACK





# PLATE RACK





# ROD RACK





### GYM FITNESS FIRST



### FIXED BARBELL STAND





### BUMPER PLATE STAND









# WEIGHTED PLATES





# BUMPER PLATES





# RUBBER DUMBBELL





# STEEL DUMBBELL



## GYM FITNESS FIRST 12.5 KG



## RUBBERISED FIXED BARBELL









# OLYMPIC RODS





# MAG HANDLES





# DEADLIFT PLATFORM







## 4/5 FT PUNCHING BAG





GYM FITNESS F I R S T

### **GYM BALL**

### WALL BALLS

5.