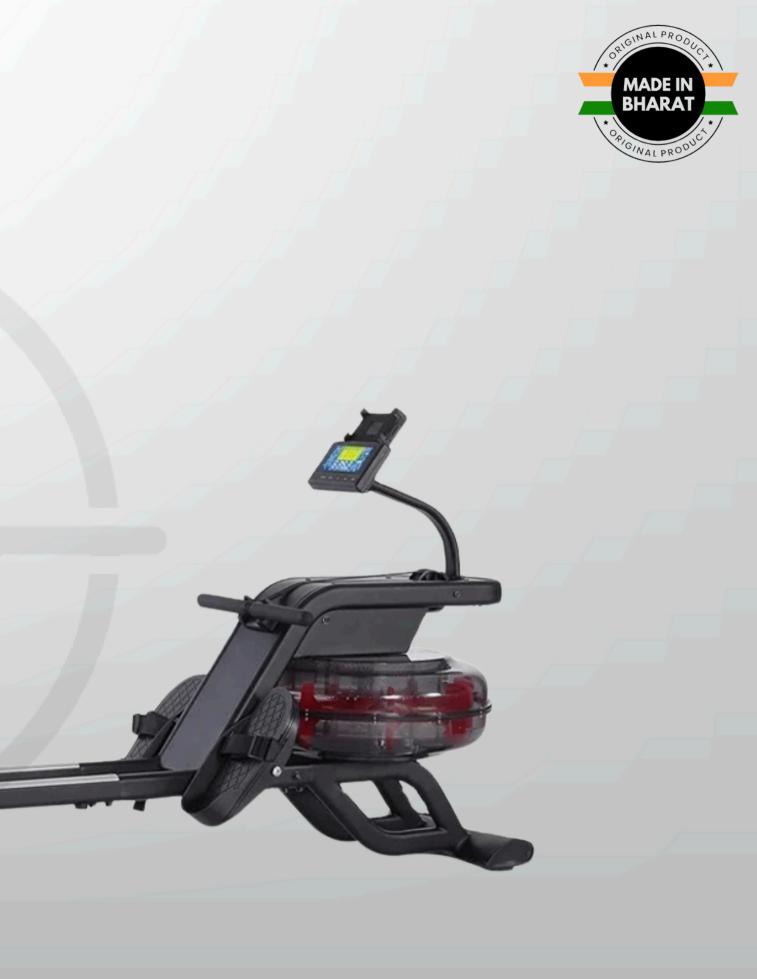

#### WATER ROWER

| DISPLAY        | TIME, DISTANCE,<br>SPEED & CALORIES |
|----------------|-------------------------------------|
| SLIDING LENGTH | 830 MM                              |
| TANK CAPACITY  | 14 L                                |
| DIMENSIONS     | 1840x445x780 MM                     |