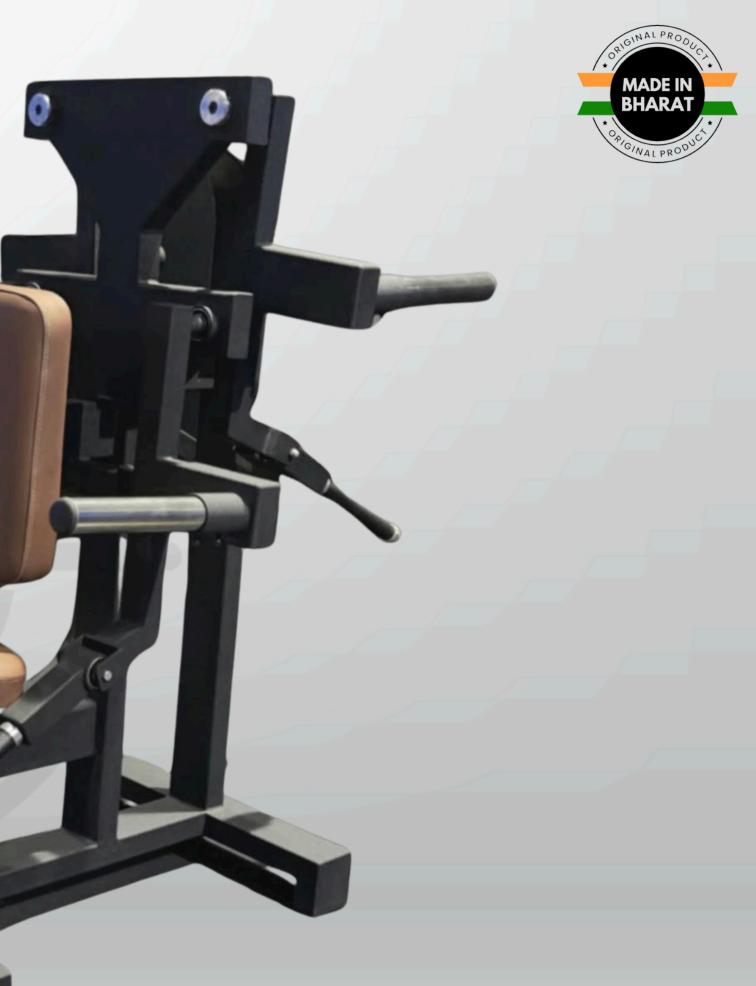

4 MM |







| WEIGHT     | 65 KG         |
|------------|---------------|
| DIMENSIONS | 130x60x214 MM |





## FLIP TYRE





**GYM FITNESS FIRST** INDIA'S LEADING GYM EQUIPMENT MANUFACTURER

STRENG





### PEC DEC FLY MACHINE





#### LAT PULL DOWN WITH ROW





### LAT PULL DOWN





### ROWING MACHINE





#### PREACHER CURL MACHINE





### LEG EXTENSION





## LEG CURL





#### LEG CURL WITH EXTENSION





# ABDUCTOR & ADDUCTOR







# CHIN-UP ASSIST



# WRIST CURL MACHINE



### **GYM FITNESS FIRST** INDIA'S LEADING GYM EQUIPMENT MANUFACTURER

# ~ HAMMER STRENGTH



# 45° LEG PRESS





### LEG PRESS WITH HEQ SQUAT







# SMITH MACHINE





# SUPER SQUAT





# BELT SQUAT





# HIP THRUST HAMMER





# SEATED CALF RAISES





# SHOULDER PRESS





# SIDE LATERAL RAISES





### INCLINE CHEST PRESS





### INCLINE CHEST FLY

-• \*\*\*\*\*\*





# REVERSE LAT PULL DOWN





# VERTICAL ROWING





## CHEST SUPPORTED ROW





# LINEAR ROW





# ABS CRUNCH HAMMER



# INDIA'S LEADING GYM





### OLYMPIC FLAT BENCH





## OLYMPIC INCLINE BENCH





# DIPPING BAR





# DOUBLE TWISTER





## STANDING BICEP CURL BENCH





### SEATED PREACHER CURL BENCH

- · Atr · · -





## HYPER EXTENSION





# ADJUSTABLE BENCH





# FLAT STOOL





# DUMBBELL RACK





# PLATE RACK





# ROD RACK





### GYM FITNESS FIRST



### FIXED BARBELL STAND





### BUMPER PLATE STAND









# WEIGHTED PLATES





# BUMPER PLATES





# RUBBER DUMBBELL





# STEEL DUMBBELL



## GYM FITNESS FIRST 12.5 KG



## RUBBERISED FIXED BARBELL









# OLYMPIC RODS





# MAG HA