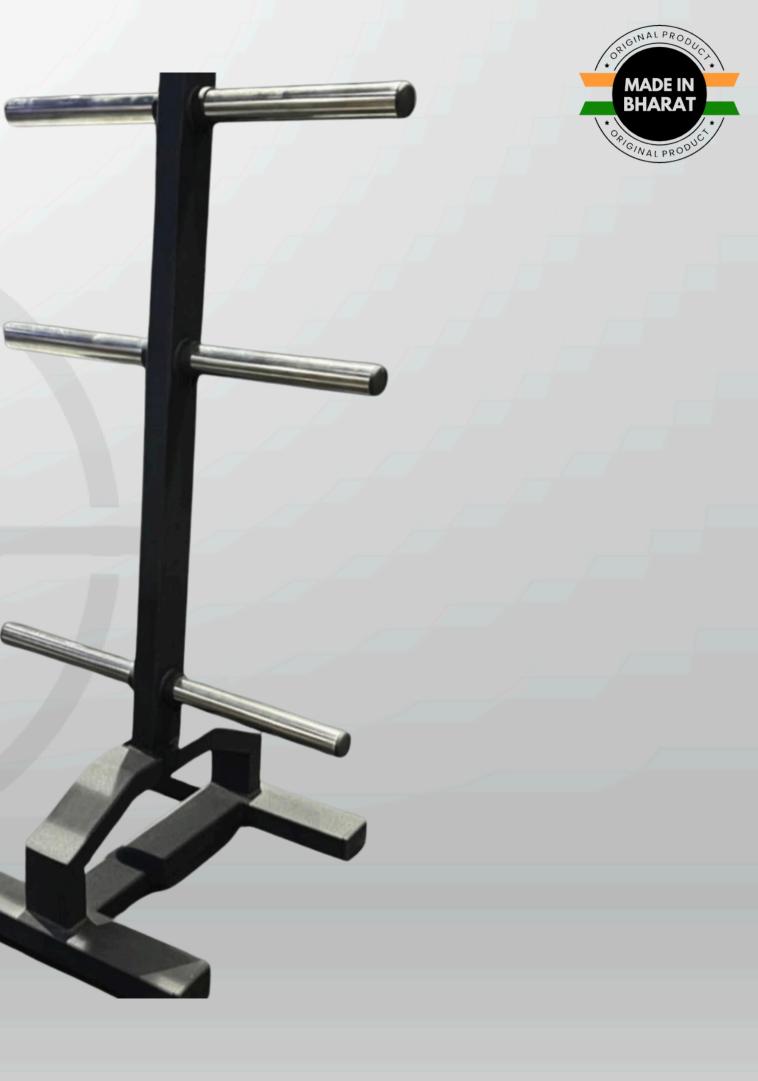

ESS FIRST** INDIA'S LEADING GYM EQUIPMENT MANUFACTURER

# ~ HAMMER STRENGTH



# 45° LEG PRESS





### LEG PRESS WITH HEQ SQUAT







# SMITH MACHINE





# SUPER SQUAT





# BELT SQUAT





# HIP THRUST HAMMER





# SEATED CALF RAISES





# SHOULDER PRESS





# SIDE LATERAL RAISES





### INCLINE CHEST PRESS





### INCLINE CHEST FLY

-• \*\*\*\*\*\*





# REVERSE LAT PULL DOWN





# VERTICAL ROWING





## CHEST SUPPORTED ROW





# LINEAR ROW





# ABS CRUNCH HAMMER



# INDIA'S LEADING GYM





### OLYMPIC FLAT BENCH





## OLYMPIC INCLINE BENCH





# DIPPING BAR





# DOUBLE TWISTER





## STANDING BICEP CURL BENCH





### SEATED PREACHER CURL BENCH

- · Atr · · -





## HYPER EXTENSION





# ADJUSTABLE BENCH





# FLAT STOOL





# DUMBBELL RACK





# PLATE RACK





# ROD RACK





### GYM FITNESS FIRST



### FIXED BARBELL STAND





### BUMPER PLATE STAND









# WEIGHTED PLATES





# BUMPER PLATES





# RUBBER DUMBBELL





# STEEL DUMBBELL



## GYM FITNESS FIRST 12.5 KG



## RUBBERISED FIXED BARBELL









# OLYMPIC RODS





# MAG HANDLES





# DEADLIFT PLATFORM







## 4/5 FT PUNCHING BAG





GYM FITNESS F I R S T

### **GYM BALL**

### WALL BALLS

5.16



MG



#### **MEDICINE BALL**



#### **BOSU BALL**



### **POWER BAG**

## **BULGARIAN BAG**

#### WEIGHTED VEST

10 KG

a m



#### **POWER BARREL**



## VINYL DUMBBELL

OH2

## **KETTLE BELL**

#### **AEROBIC STEPS**

GYM FITNESS FIRST



#### **AEROBIC STEPS**



## **FOAM ROLLER**

#### **BARBELL PAD**

#### **ANKLE WEIGHTS**

5K



#### **PUSH-UP BAR**



### **ABS ROLL