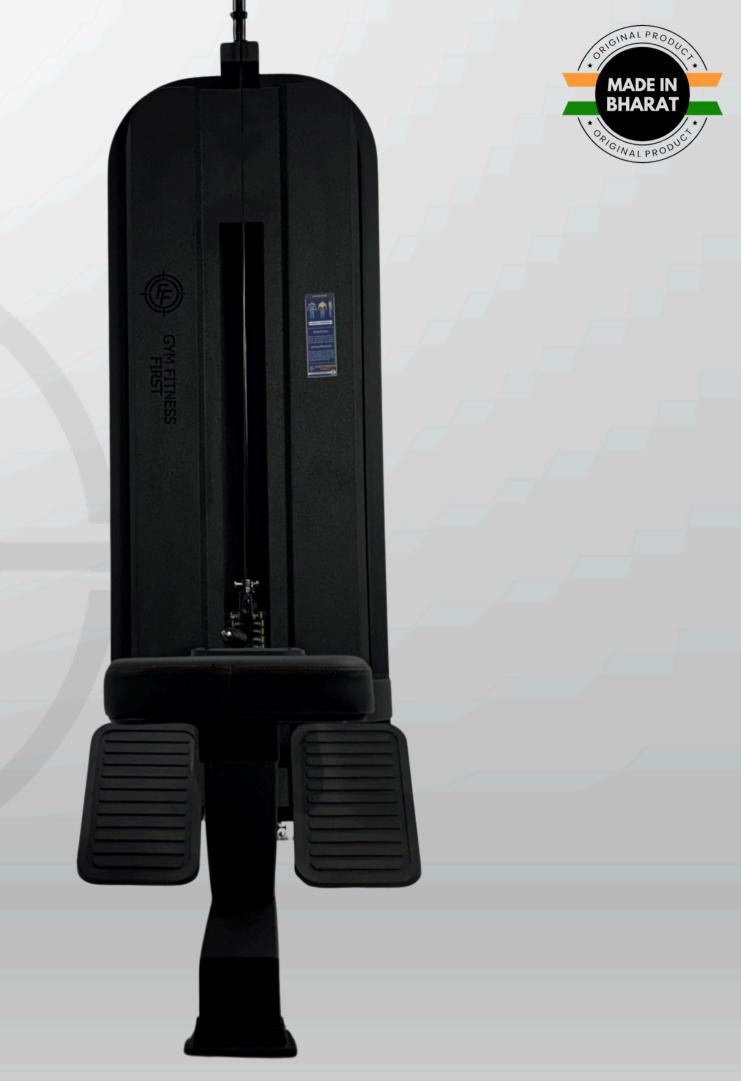

|
| TANK CAPACITY  | 14 L                                |
| DIMENSIONS     | 1840x445x780 MM                     |





#### AIR ROWER

| MACHINE WEIGHT  | 29 KG            |
|-----------------|------------------|
| SEAT HEIGHT     | 370 MM           |
| CHAIN           | NICKLE PLATED    |
| MAX USER WEIGHT | 260 KG           |
| DIMENSIONS      | 2100x620x1130 MM |





#### SKI MACHINE

| WEIGHT     | 65 KG         |
|------------|---------------|
| DIMENSIONS | 130x60x214 MM |







| WEIGHT     | 65 KG         |
|------------|---------------|
| DIMENSIONS | 130x60x214 MM |





## FLIP TYRE





**GYM FITNESS FIRST** INDIA'S LEADING GYM EQUIPMENT MANUFACTURER

STRENG





### PEC DEC FLY MACHINE





#### LAT PULL DOWN WITH ROW





### LAT PULL DOWN





### ROWING MACHINE





#### PREACHER CURL MACHINE





### LEG EXTENSION





## LEG CURL





#### LEG CURL WITH EXTENSION





# ABDUCTOR & ADDUCTOR







# CHIN-UP ASSIST



# WRIST CURL MACHINE



### **GYM FITNESS FIRST** INDIA'S LEADING GYM EQUIPMENT MANUFACTURER

# ~ HAMMER STRENGTH



# 45° LEG PRESS





### LEG PRESS WITH HEQ SQUAT







# SMITH MACHINE





# SUPER SQUAT





# BELT SQUAT





# HIP THRUST HAMMER





# SEATED CALF RAISES





# SHOULDER PRESS





# SIDE LATERAL RAISES





### INCLINE CHEST PRESS





### INCLINE CHEST FLY

-• \*\*\*\*\*\*





# REVERSE LAT PULL DOWN





# VERTICAL ROWING





## CHEST SUPPORTED ROW





# LINEAR ROW





# ABS CRUNCH HAMMER



# INDIA'S LEADING GYM





### OLYMPIC FLAT BENCH





## OLYMPIC INCLINE BENCH





# DIPPING BAR





# DOUBLE TW