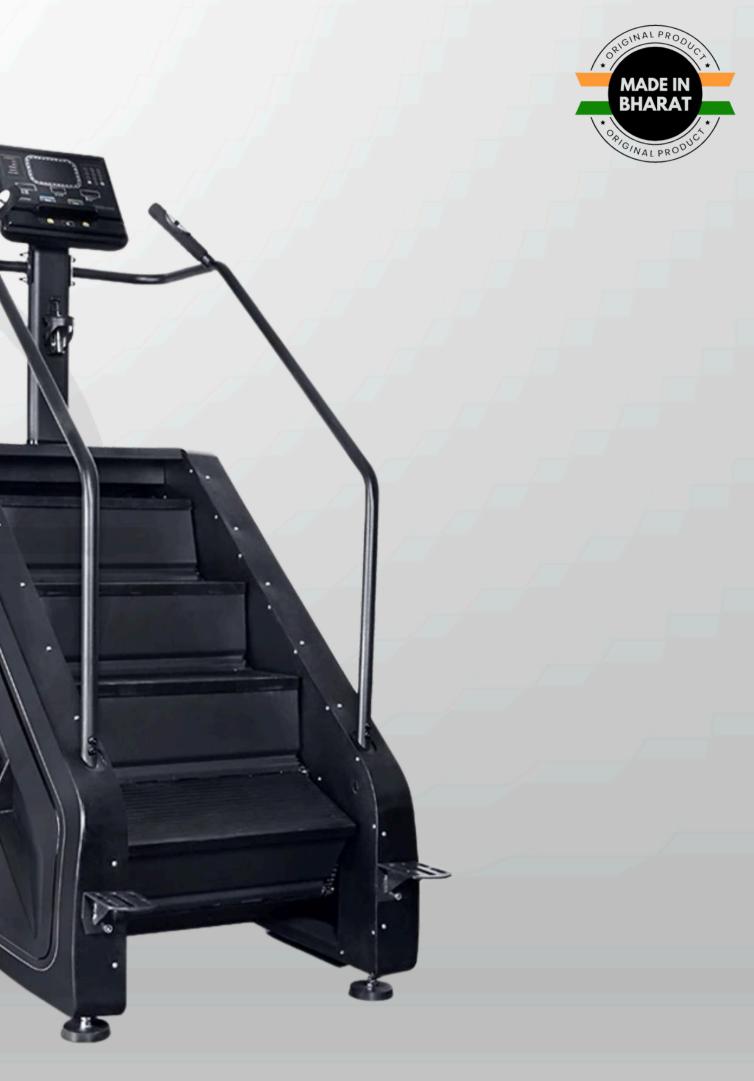

### HUT

**STEP UP YOUR FITNESS: EXPERIENCE THE ULTIMATE CARDIO** 

- Enhances cardiovascular health
- Burns calories and aids in weight loss
- Strengthens lower body muscles (quads, hamstrings, calves)
- Low-impact exercise, reducing joint strain
- Improves endurance and stamina

## CLIMBER

| DISPLAY         | TIME, DISTANCE,<br>SPEED & CALORIES |
|-----------------|-------------------------------------|
| MAX USER WEIGHT | 200KG                               |
| MACHINE WEIGHT  | 85 KG                               |
| DIMENSIONS      | 2240x610x5080 MM                    |