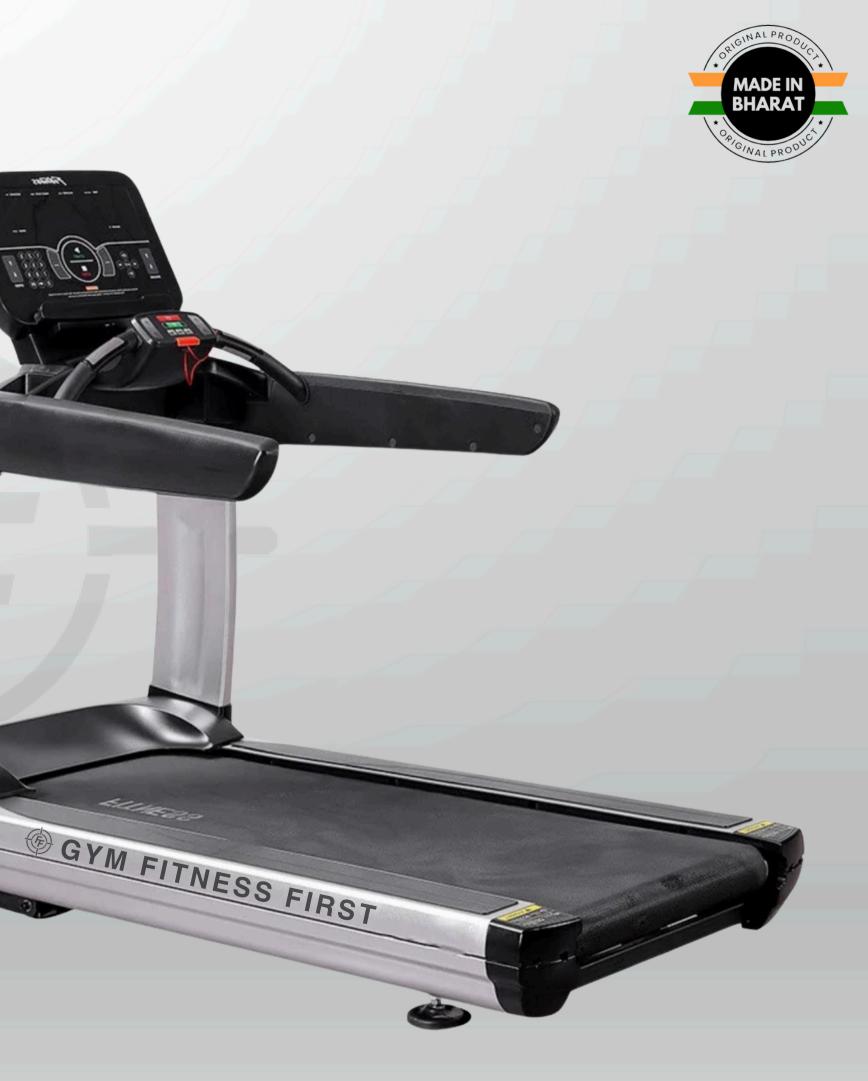

### FITNESS FIRST SARDIG MACHINES

**GYM FITNESS FIRST** 

| MOTOR POWER    | 4HP/8HP PEAK     |
|----------------|------------------|
| DISPLAY TYPE   | LED MONITOR      |
| SPEED          | 1 - 20 KM/H      |
| INCLINE RANGE  | 0 - 20 %         |
| RUNNING AREA   | 1650 x 570 MM    |
| MACHINE WEIGHT | 160 KG           |
| DIMENSIONS     | 2090x876x1625 MM |

| MOTOR POWER    | 4HP/ 8HP PEAK    |
|----------------|------------------|
| DISPLAY TYPE   | LED MONITOR      |
| SPEED          | 1 - 20 KM/H      |
| INCLINE RANGE  | 0 - 20 %         |
| RUNNING AREA   | 1550 x 600 MM    |
| MACHINE WEIGHT | 250 KG           |
| DIMENSIONS     | 2150x950x1480 MM |

| MOTOR POWER    | 4HP/ 8HP PEAK    |
|----------------|------------------|
| DISPLAY TYPE   | LED MONITOR      |
| SPEED          | 1-20 KM/H        |
| INCLINE RANGE  | 0 - 20 %         |
| RUNNING AREA   | 1560 x 580 MM    |
| MACHINE WEIGHT | 160 KG           |
| DIMENSIONS     | 2165x960x1775 MM |

| MOTOR POWER    | 4HP/ 8HP PEAK    |
|----------------|------------------|
| DISPLAY TYPE   | LED MONITOR      |
| SPEED          | 1-20 KM/H        |
| INCLINE RANGE  | 0 - 20 %         |
| RUNNING AREA   | 1580x620 MM      |
| MACHINE WEIGHT | 210 KG           |
| DIMENSIONS     | 2050x950x1600 MM |