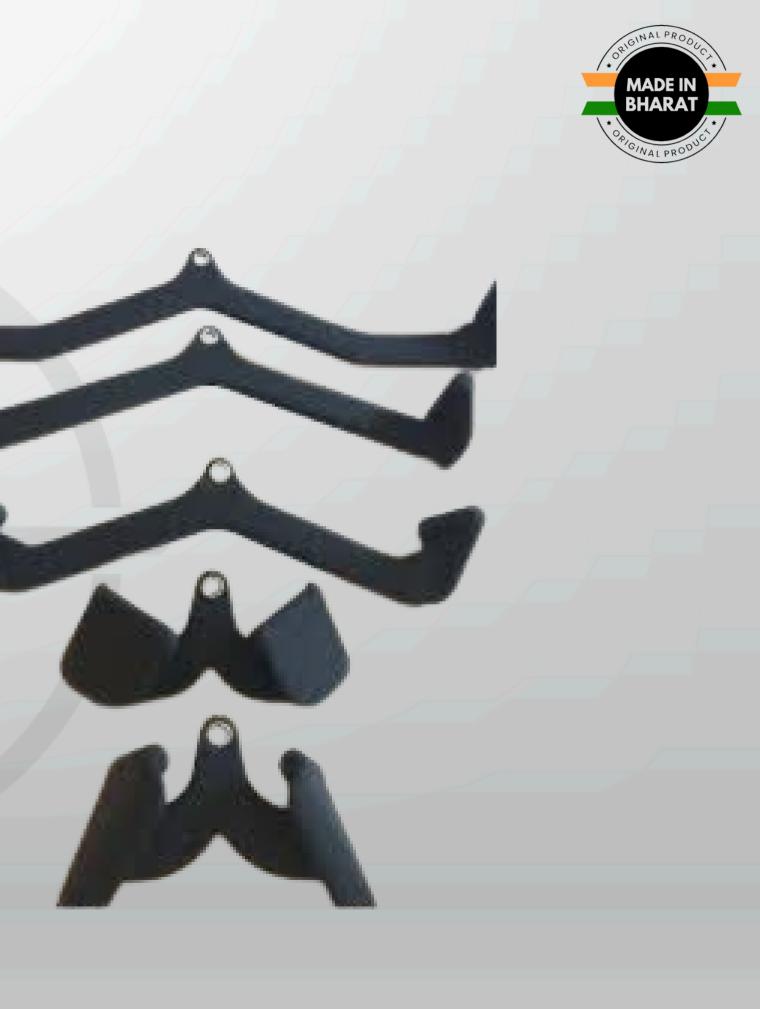

INCLINE CHEST PRESS





### INCLINE CHEST FLY

-• \*\*\*\*\*\*





# REVERSE LAT PULL DOWN





# VERTICAL ROWING





## CHEST SUPPORTED ROW





# LINEAR ROW





# ABS CRUNCH HAMMER



# INDIA'S LEADING GYM





### OLYMPIC FLAT BENCH





## OLYMPIC INCLINE BENCH





# DIPPING BAR





# DOUBLE TWISTER





## STANDING BICEP CURL BENCH





### SEATED PREACHER CURL BENCH

- · Atr · · -





## HYPER EXTENSION





# ADJUSTABLE BENCH





# FLAT STOOL





# DUMBBELL RACK





# PLATE RACK





# ROD RACK





### GYM FITNESS FIRST



### FIXED BARBELL STAND





### BUMPER PLATE STAND









# WEIGHTED PLATES





# BUMPER PLATES





# RUBBER DUMBBELL





# STEEL DUMBBELL



## GYM FITNESS FIRST 12.5 KG



## RUBBERISED FIXED BARBELL









# OLYMPIC RODS





# MAG HANDLES





# DEADLIFT PLATFORM







## 4/5 FT PUNCHING BAG





GYM FITNESS F I R S T

### **GYM BALL**

### WALL BALLS

5.16



MG



#### **MEDICINE BALL**



#### **BOSU BALL**



### **POWER BAG**

## **BULGARIAN BAG**

#### WEIGHTED VEST

10 KG

a m



#### **POWER BARREL**



## VINYL DUMBBELL

OH2

## **KETTLE BELL**

#### **AEROBIC STEPS**

GYM FITNESS FIRST



#### **AEROBIC STEPS**



## **FOAM ROLLER**

#### **BARBELL PAD**

#### **ANKLE WEIGHTS**

5K



#### **PUSH-UP BAR**



### **ABS ROLLER**

### YOGA MATS

#### **GYM BELT**

YOGA



#### LEVER BELT



## **YOGA ROLLER**

### **ROD LOCK**

#### LOOP BAND



### **SKIPPING ROPE**

nninnennenessererere.

G