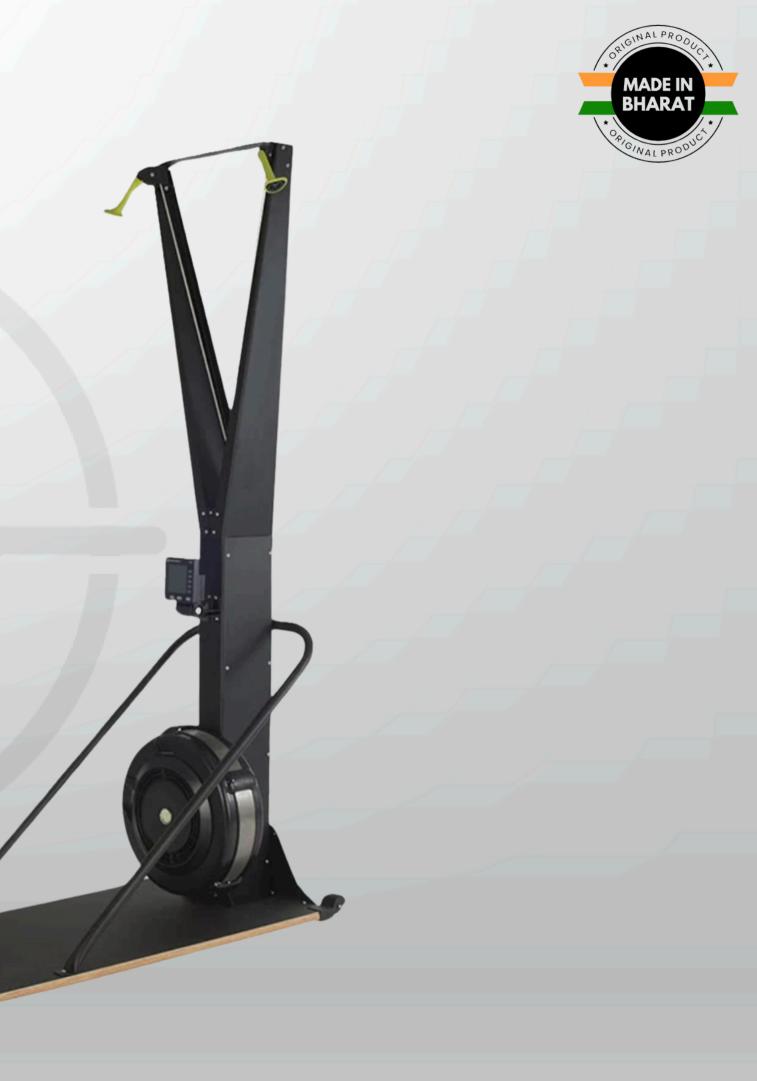

#### SKI MACHINE

| WEIGHT     | 65 KG         |
|------------|---------------|
| DIMENSIONS | 130x60x214 MM |

| WEIGHT     | 65 KG         |
|------------|---------------|
| DIMENSIONS | 130x60x214 MM |