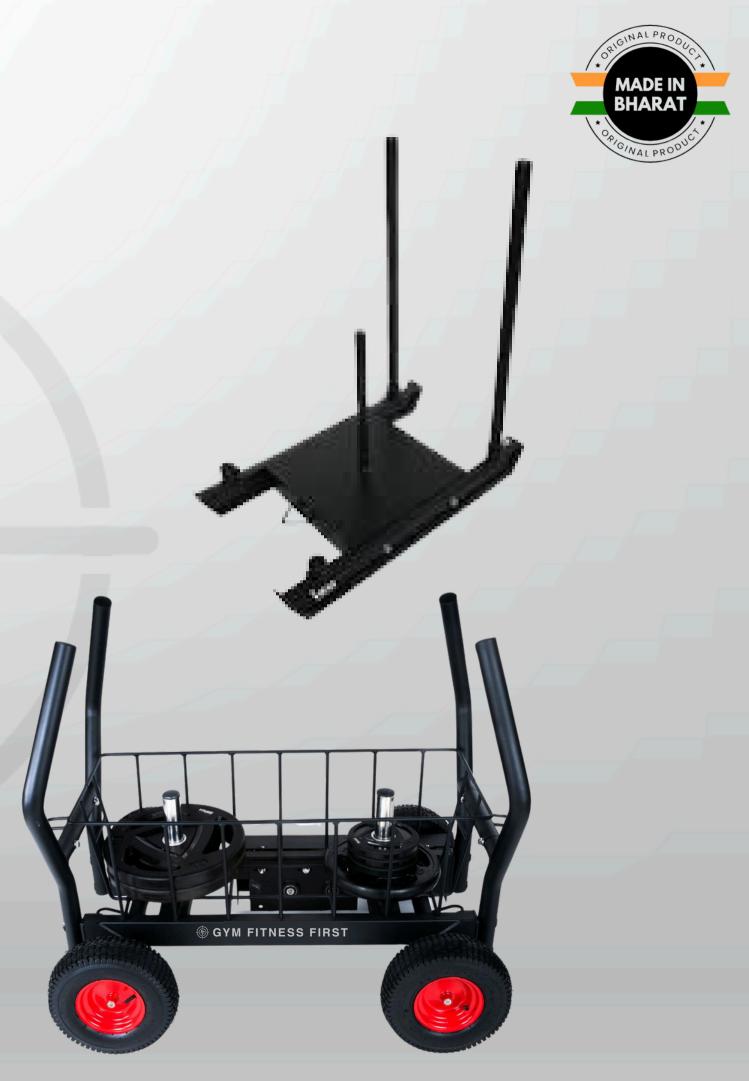

|



FITN



#### WATER ROWER

| DISPLAY        | TIME, DISTANCE,<br>SPEED & CALORIES |
|----------------|-------------------------------------|
| SLIDING LENGTH | 830 MM                              |
| TANK CAPACITY  | 14 L                                |
| DIMENSIONS     | 1840x445x780 MM                     |





#### AIR ROWER

| MACHINE WEIGHT  | 29 KG            |
|-----------------|------------------|
| SEAT HEIGHT     | 370 MM           |
| CHAIN           | NICKLE PLATED    |
| MAX USER WEIGHT | 260 KG           |
| DIMENSIONS      | 2100x620x1130 MM |





#### SKI MACHINE

| WEIGHT     | 65 KG         |
|------------|---------------|
| DIMENSIONS | 130x60x214 MM |







| WEIGHT     | 65 KG         |
|------------|---------------|
| DIMENSIONS | 130x60x214 MM |





## FLIP TYRE





**GYM FITNESS FIRST** INDIA'S LEADING GYM EQUIPMENT MANUFACTURER

STRENG





### PEC DEC FLY MACHINE





#### LAT PULL DOWN WITH ROW





### LAT PULL DOWN





### ROWING MACHINE





#### PREACHER CURL MACHINE





### LEG EXTENSION





## LEG CURL





#### LEG CURL WITH EXTENSION





# ABDUCTOR & ADDUCTOR







# CHIN-UP ASSIST



# WRIST CURL MACHINE



### **GYM FITNESS FIRST** INDIA'S LEADING GYM EQUIPMENT MANUFACTURER

# ~ HAMMER STRENGTH



# 45° LEG PRESS





### LEG PRESS WITH HEQ SQUAT







# SMITH MACHINE





# SUPER SQUAT





# BELT SQUAT





# HIP THRUST HAMMER





# SEATED CALF RAISES





# SHOULDER PRESS





# SIDE LATERAL RAISES





### INCLINE CHEST PRESS





### INCLINE CHEST FLY

-• \*\*\*\*\*\*





# REVERSE LAT PULL DOWN





#