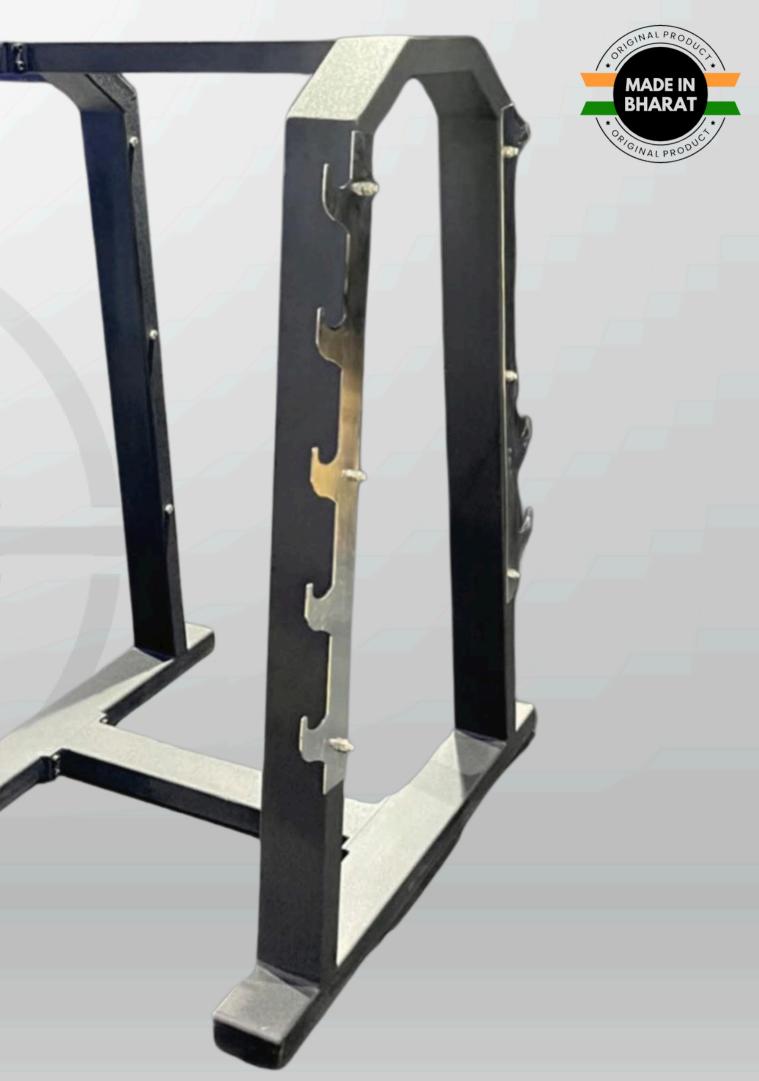

ENGTH



# 45° LEG PRESS





### LEG PRESS WITH HEQ SQUAT







# SMITH MACHINE





# SUPER SQUAT





# BELT SQUAT





# HIP THRUST HAMMER





# SEATED CALF RAISES





# SHOULDER PRESS





# SIDE LATERAL RAISES





### INCLINE CHEST PRESS





### INCLINE CHEST FLY

-• \*\*\*\*\*\*





# REVERSE LAT PULL DOWN





# VERTICAL ROWING





## CHEST SUPPORTED ROW





# LINEAR ROW





# ABS CRUNCH HAMMER



# INDIA'S LEADING GYM





### OLYMPIC FLAT BENCH





## OLYMPIC INCLINE BENCH





# DIPPING BAR





# DOUBLE TWISTER





## STANDING BICEP CURL BENCH





### SEATED PREACHER CURL BENCH

- · Atr · · -





## HYPER EXTENSION





# ADJUSTABLE BENCH





# FLAT STOOL





# DUMBBELL RACK





# PLATE RACK





# ROD RACK





### GYM FITNESS FIRST



### FIXED BARBELL STAND





### BUMPER PLATE STAND









# WEIGHTED PLATES





# BUMPER PLATES





# RUBBER DUMBBELL





# STEEL DUMBBELL



## GYM FITNESS FIRST 12.5 KG



## RUBBERISED FIXED BARBELL









# OLYMPIC RODS





# MAG HANDLES





# DEADLIFT PLATFORM







## 4/5 FT PUNCHING BAG





GYM FITNESS F I R S T

### **GYM BALL**

### WALL BALLS

5.16



MG



#### **MEDICINE BALL**



#### **BOSU BALL**



### **POWER BAG**

## **BULGARIAN BAG**

#### WEIGHTED VEST

10 KG

a m



#### **POWER BARREL**



## VINYL DUMBBELL

OH2

## **KETTLE BELL**

#### **AEROBIC STEPS**

GYM FITNESS FIRST



#### **AEROBIC STEPS**



## **FOAM ROLLER**

#### **BARBELL PAD**

#### **ANKLE WEIGHTS**

5K



#### **PUSH-UP BAR**



### **ABS ROLLER**

### YOGA MATS

#### **GYM BELT**

YOGA



#### LEVER BELT



##