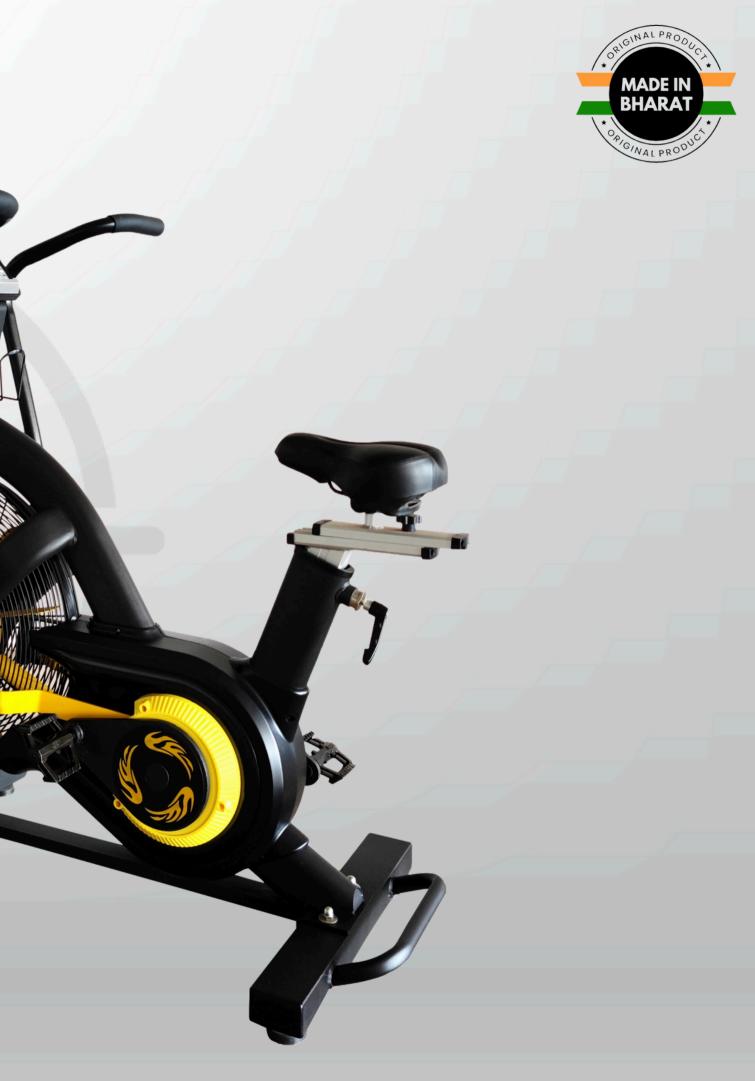

## AIR BIKE

| MAX USER WEIGHT | 150 kg           |
|-----------------|------------------|
| MACHINE WEIGHT  | 49 KG            |
| DIMENSIONS      | 1270x650x1230 MM |